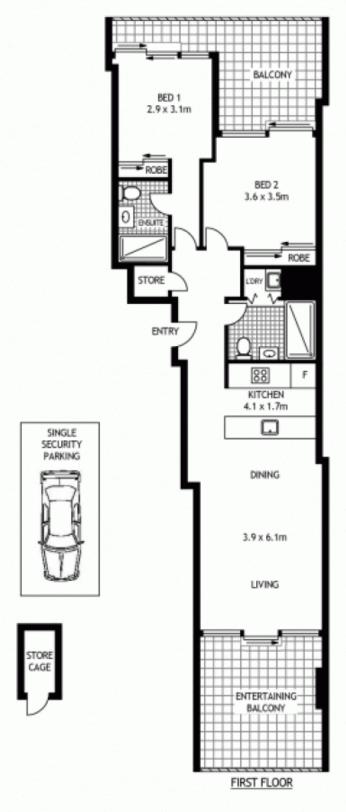

- Embracing the natural light of a northern perspective
- Double bedrooms, built-in robes, master has ensuite
- Stylish CaesarStone kitchen, quality Smeg appliances
- Two terraces, one is essentially another room for entertaining.
- Leafy aspect, high ceilings, ducted air conditioning
- 112sqm living, plus parking space and storage cage
- Pet friendly building