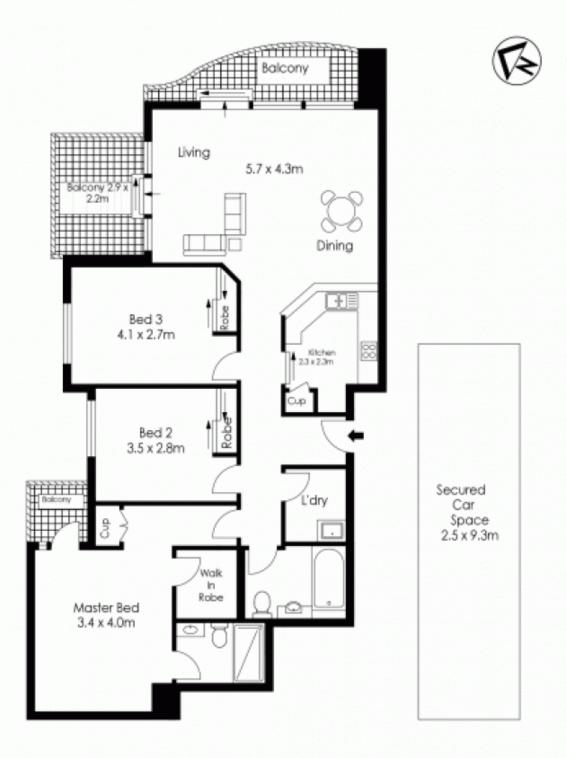

- Light and bright living/dining area opening onto 2 balconies
- Well designed kitchen with breakfast bar and granite benches
- Master suite with walk-in robe, en-suite and private Juliet balcony
- 2 additional double bedrooms, both with park and water
- Separate internal laundry room with dryer and washer
- Extremely large 23sqm car space (suitable for 2 cars in tandem)
- Carpeted and air conditioning throughout