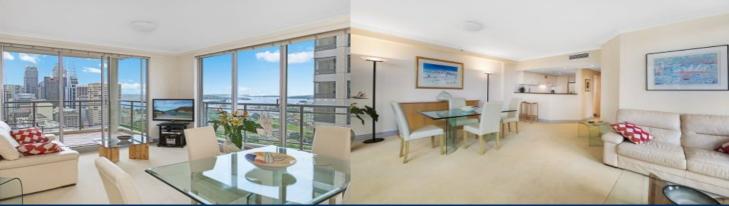

- Light and bright living/dining area opening onto 2 balconies
- Well designed kitchen with breakfast bar and granite benches
- Master suite with walk-in robe, en-suite and private Juliet balcony
- 2 additional double bedrooms, both with park and water
- Separate internal laundry room with dryer and washer
- Extremely large 23sqm car space (suitable for 2 cars in tandem)
- Carpeted and air conditioning throughout