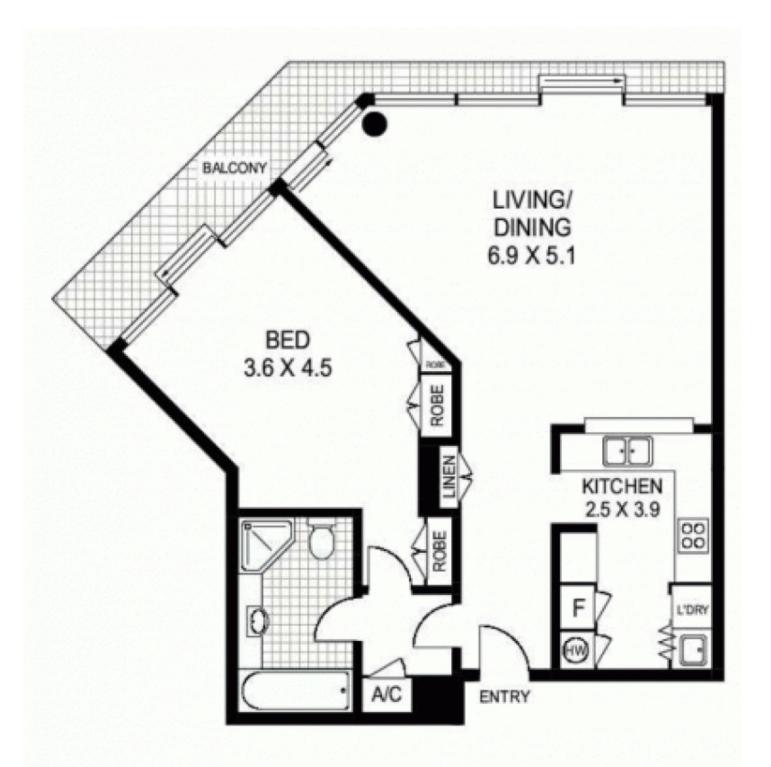

## LEVEL NINE

NOTE :- SINGLE SECURITY PARKING

94/7 MACQUARIE STREET

CIRCULAR QUAY

Floor Plan Disclaimer: Mindlithe Gep (mtg.) floor plans / site plans are intended as a guide only. No representations or warranties of any nature whatsoever are given or intended and any person using this information should always rely on their own enquiries, mtg property marketing services - 1300-133-145 photography, floor plans, virtual tours, video tours, copywriting, project marketing - www.mindthegap.com.au