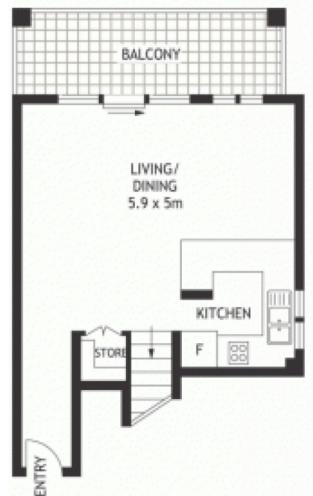

- Corner position filled with the light of a NE aspect
- Queen sized bedrooms, master with built-in robe
- Open plan combined lounge and dining area
- Generous entertaining balcony, user-friendly kitchen
- Secure underground parking for two, polished floors, internal laundry