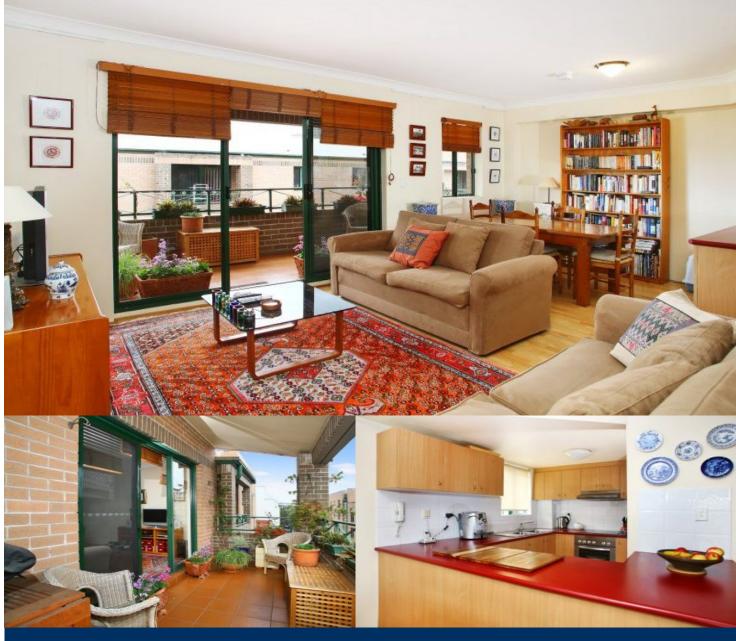

morton.

**CHIPPENDALE** 15/39 Dangar Place

Occupying a premier position on the top floor one of Chippendale's most recognised buildings, this welcoming residence flows over two bright levels. Neatly presented with further room for modernisation to fully maximise for ultra contemporary living, it is just a short walk to community life.

- Corner position filled with the light of a NE aspect
- Queen sized bedrooms, master with built-in robe
- Open plan combined lounge and dining area
- Generous entertaining balcony, user-friendly kitchen
- Secure underground parking for two, polished floors, internal laundry