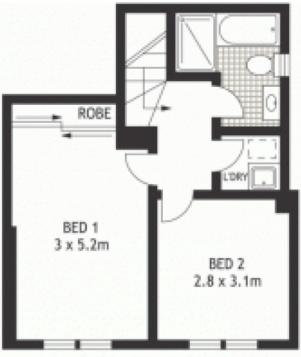

- Corner position filled with the light of a NE aspect
- Queen sized bedrooms, master with built-in robe
- Open plan combined lounge and dining area
- Generous entertaining balcony, user-friendly kitchen
- Secure underground parking for two, polished floors, internal laundry