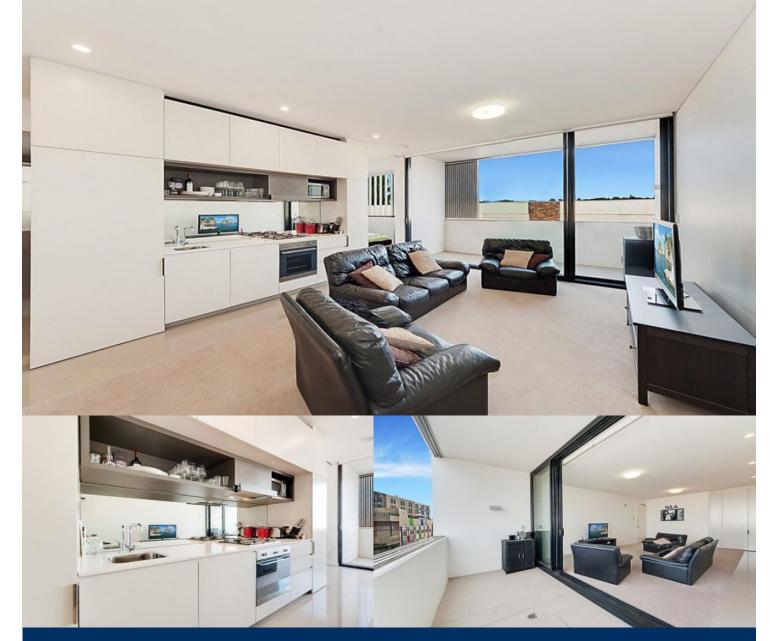

morton.

CAMPERDOWN 211/12 Denison Street

Located in the heart of Camperdown, this stunning, near new 64sqm single bedroom apartment in The Gantry represents the pinnacle of modern design. Created by architects Bates Smart, The Gantry is a vibrant, stylish urban village created from the fusion of contemporary architecture set alongside period warehouses.

The combined lounge and dining area flows seamlessly to a large louvered balcony to provide an unrivalled indoor-outdoor lifestyle experience. Clean modern lines, elevated ceilings, quality finishes and a bright airy interior create a sense of space and luxury.

#### Features include:

- Chic galley kitchen with Caesarstone benchtop, stainless steel Omega appliances and gas cooktop