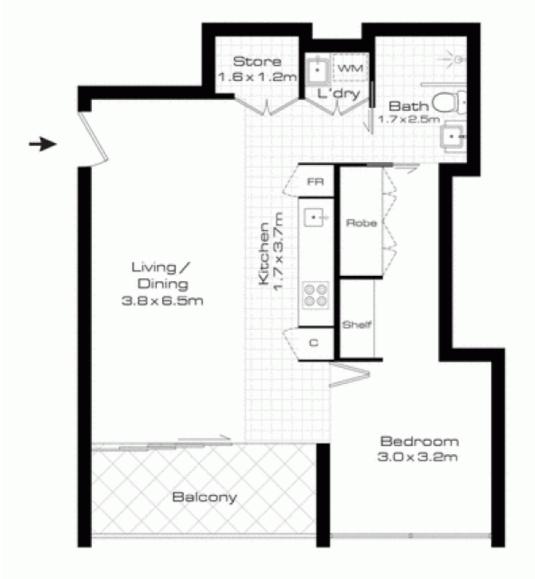

rt, The Gantry is a vibrant, stylish urban village created from the fusion of contemporary architecture set alongside period warehouses.

The combined lounge and dining area flows seamlessly to a large louvered balcony to provide an unrivalled indoor-outdoor lifestyle experience. Clean modern lines, elevated ceilings, quality finishes and a bright airy interior create a sense of space and luxury.

Access to a shared landscaped garden oasis with resort-style pool and deck facilities make this stylish abode an entertainer's delight.

#### Features include:

- Chic galley kitchen with Caesarstone benchtop, stainless steel Omega appliances and gas cooktop

## View

As advertised or by appointment

# **Agent**

## Sarah Fowell

\_ sarah@morton.com.au



# 211 / 12 Denison Street, Camperdown







Secure Storage 1.3 x 1.9m