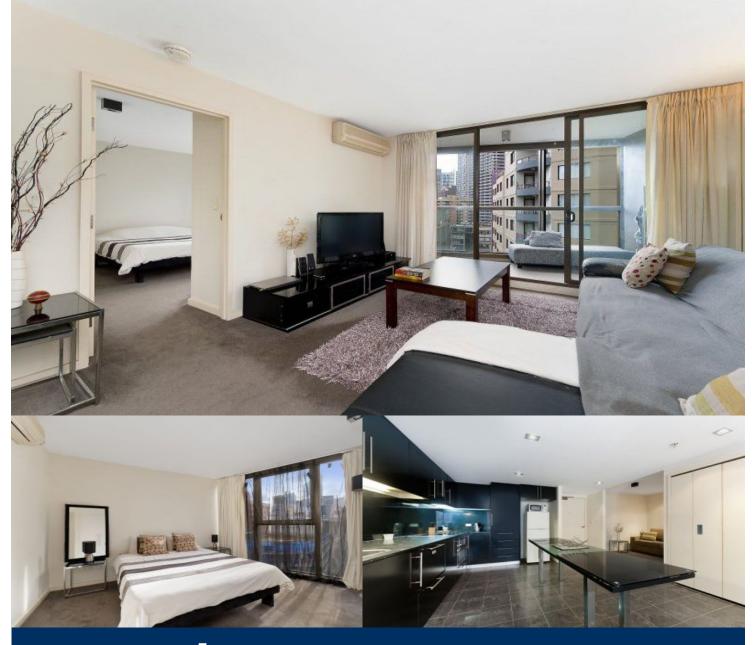

morton.

SURRY HILLS 607/20 Pelican Street

Designed by the celebrated Melbourne based firm Wood/Marsh Architecture, this landmark modern building exudes style and sophistication. Crafted for those that seek low maintenance exclusivity and absolute convenience, this exceptional 64sqm lifestyle apartment is an offering of unquestionable appeal.

- Ideally suited to the investor or professional couple
- Prime opportunity to enter a blue ribbon community
- Invitingly bright open plan lounge and dining area
- Spacious master bedroom with a built-in wardrobe
- Deluxe integrated CaesarStone and Miele kitchen
- Study, balcony, European laundry, air conditioning,
- Concierge, Landscaped gardens, gymnasium
- Pet friendly building, heated outdoor pool