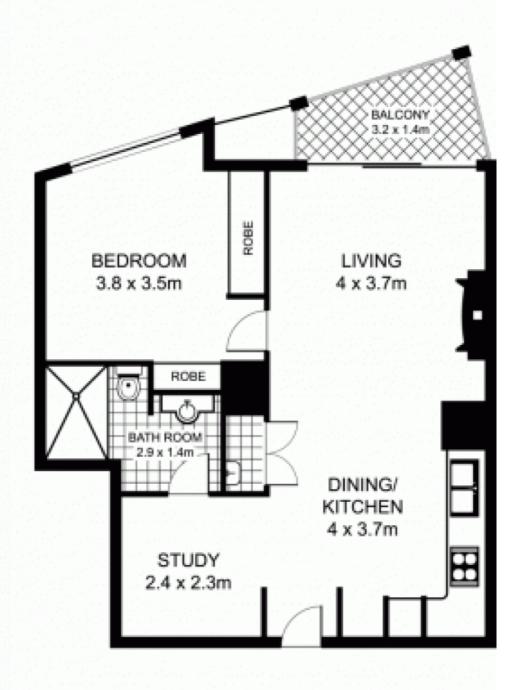

## 607/20 Pelican St, SURRY HILLS

- · This floor plan is intended as a guide only
- · Layout dimensions are approximate only
- No representations or warranties of any nature whatsoever are given or intended
- Any person using this information should rely on their own enquiries