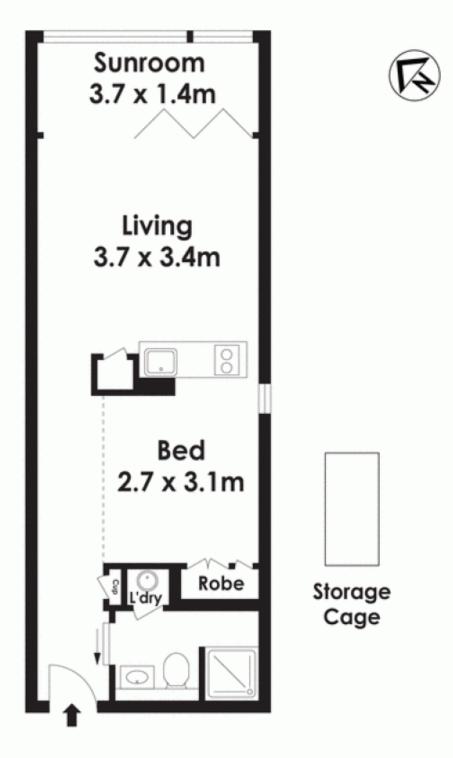

Attractive to investors with a modern mind-set this NE facing 11th floor apartment is the perfect inner city dwelling with spectacular city views. Clean lines, beautifully finished interiors and forward thinking design maximise on 47sqm of unique living space close to the education and artistic hub of Sydney.

Features include: