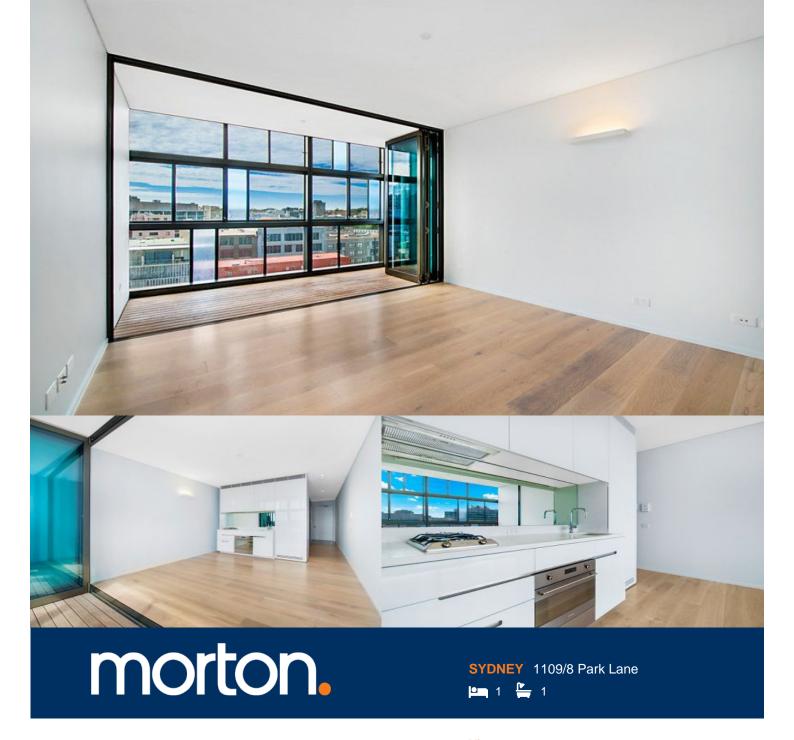

Offering an unrivalled urban village lifestyle in the newly created Central Park, the Park Lane residences sculpt together peaceful park living and vibrant conveniences with inspiring architecture and eco friendly innovation.

Attractive to investors with a modern mind-set this NE facing 11th floor apartment is the perfect inner city dwelling with spectacular city views. Clean lines, beautifully finished interiors and forward thinking design maximise on 47sqm of unique living space close to the education and artistic hub of Sydney.

Residents can enjoy access to impressive amenities. Unwind at the gym or on the pool level above the city skyline. Take a leisurely walk down to the central parklands or visit the Living Mall next door, with 4 levels of entertainment and shopping. Here is your chance to join an elite creative community and be part of the most unique development Sydney has ever seen.