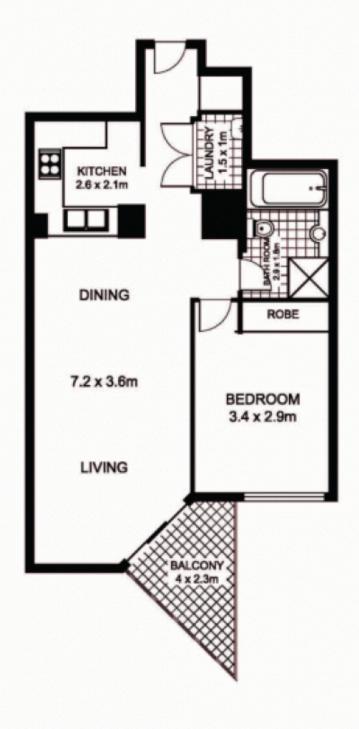

## 246/569 George St, SYDNEY

\* note all measurements are approximate only. Plan is provided only as an indication of layout.

PLANS BY SURROUNDPIX PHONE: 1300 30 32 40