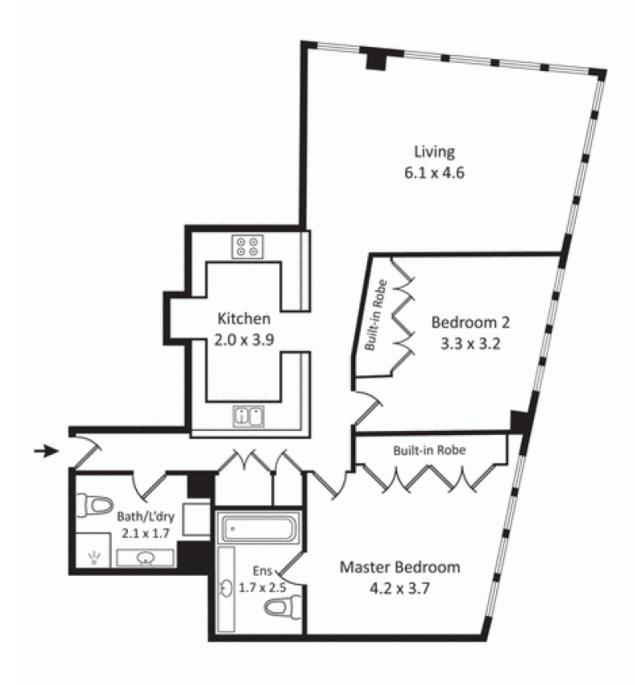

## morton.

**SYDNEY** 1010/38 Bridge Street

2

2 🖺

Located in the well-maintained and highly sought-after Bridgeport apartments, this North facing furnished property is comprised of two generously sized bedrooms, two-bathrooms, granite-benched galley kitchen with Smeg appliances and large living area.

### Other features include:

- Well-appointed interiors, generous proportions with high ceilings
- Two bedrooms, both with built-ins and two bathrooms
- Ducted air conditioning,
- Excellent natural light
- Internal laundry