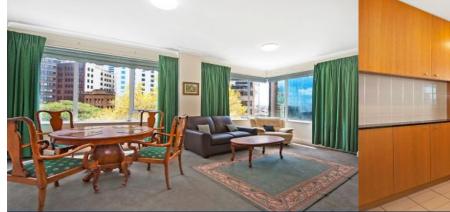

## morton.

**SYDNEY** 1010/38 Bridge Street

2

2 🖺

Located in the well-maintained and highly sought-after Bridgeport apartments, this North facing furnished property is comprised of two generously sized bedrooms, two-bathrooms, granite-benched galley kitchen with Smeg appliances and large living area.

### Other features include:

- Well-appointed interiors, generous proportions with high ceilings
- Two bedrooms, both with built-ins and two bathrooms
- Ducted air conditioning,
- Excellent natural light
- Internal laundry