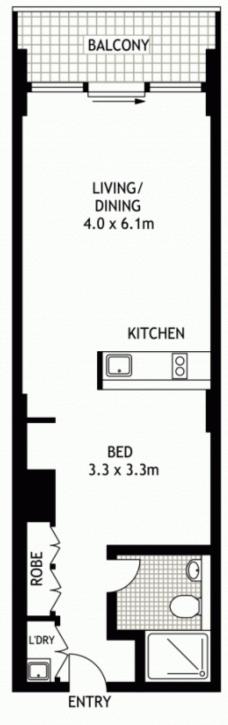

- A due northern perspective fills the home with sunlight
- Well proportioned with a dedicated bedroom area
- Integrated kitchen is perfect for casual entertaining
- Combined lounge and dining flows to a sunny balcony
- Euro laundry, ducted air conditioning, video intercom
- Immaculately maintained for carefree modern living
- With a rental return of \$510pw unfurnished