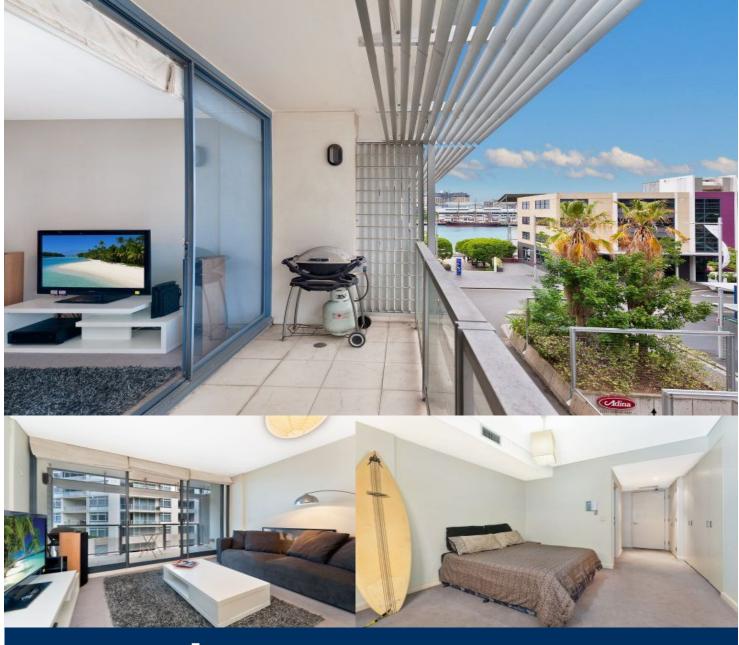

## morton.

**SYDNEY** 408/45 Shelley Street

In a highly prized setting on the shores of world famous Darling Harbour, this superb 55sqm studio apartment is a residence of undeniable appeal. Perfect for the savvy investor or the professional executive seeking a low maintenance city presence, it is no more than a short stroll to the heart of the CBD.

- A due northern perspective fills the home with sunlight
- Well proportioned with a dedicated bedroom area
- Integrated kitchen is perfect for casual entertaining
- Combined lounge and dining flows to a sunny balcony
- Euro laundry, ducted air conditioning, video intercom
- Immaculately maintained for carefree modern living
- With a rental return of \$510pw unfurnished