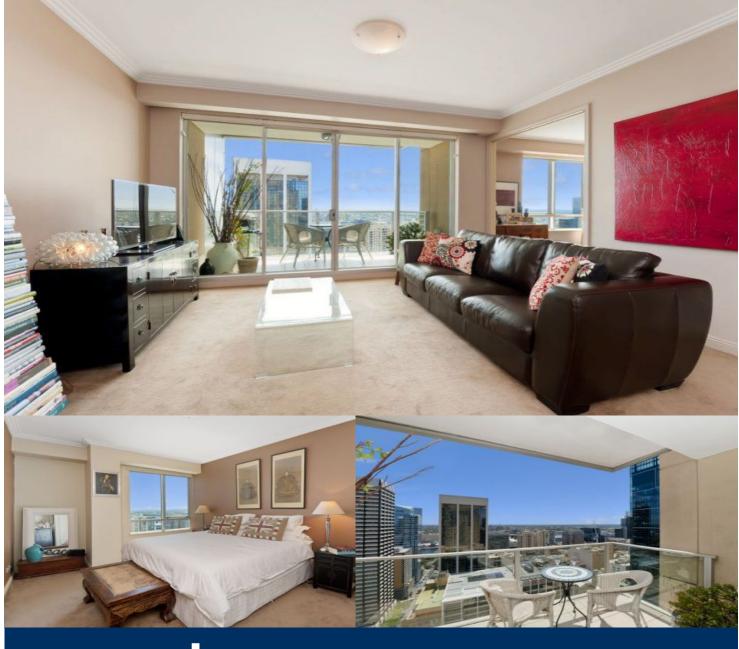

morton.

SYDNEY 2609/70 Market Street

2

Privately set on the 26th level of the much desired 'Tower Apartments', this expansive 98sqm apartment affords a lifestyle of remarkable convenience and luxury. Dominated by stunning views that stretch westwards across Darling Harbour to the Blue Mountains, the home is beautifully finished throughout.

- An understated and low maintenance modern feel
- Sleek kitchen, gas appliances and granite benches
- Spacious lounge/dining opens onto good sized balcony
- Generous master complete with ensuite, walk-in robe
- 5 star facilities include room service, housekeeping
- Concierge, gym, in-house day spa and health club
- Spa, sun deck and outdoor heated pool
- One car space via valet parking
- Ducted air conditioning, storage cage
- Impressively high ceilings and ample internal storage
- Offering the potential of a significant rental return