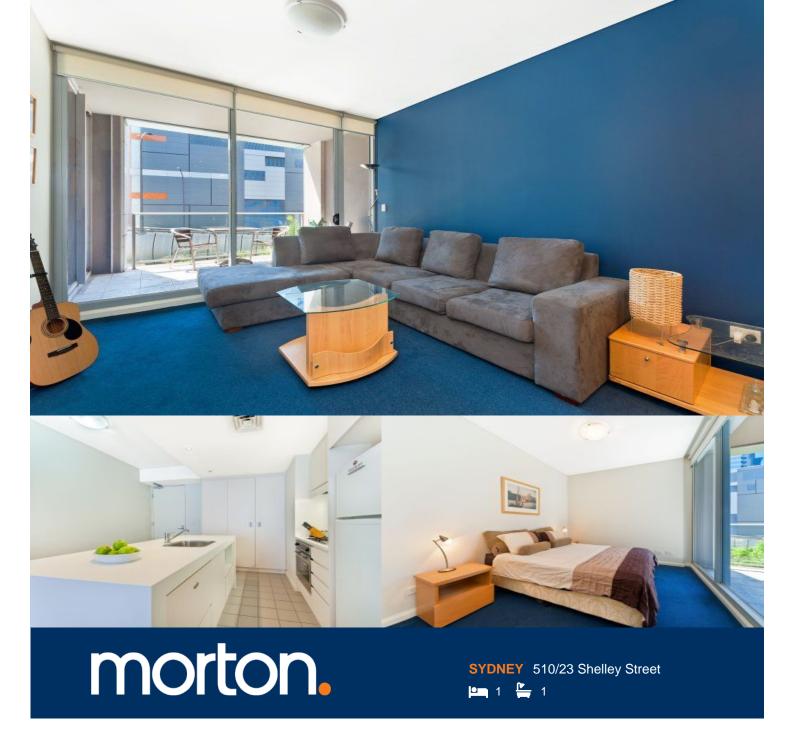

With contemporary styling and low maintenance interiors that combine to ensure a carefree lifestyle, this superb apartment presents an affordable chance to enter an exclusive harbourside community. No more than a stroll to the heart of the CBD, this is convenient city living at its finest.

- Enjoying the morning sun of an eastern perspective
- Well proportioned open plan lounge and dining area
- Gas kitchen comes with CaesarStone benches
- Currently commanding a rental return of \$590 per week
- European laundry, 4sqm storage cage, sunny balcony
- Ducted air conditioning, common pool and gymnasium
- Double master bedroom has built-ins, balcony access