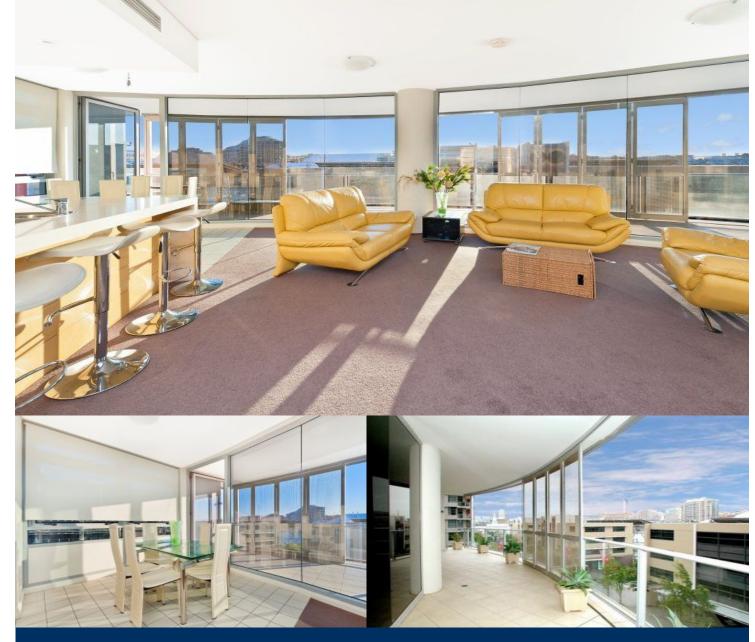

morton.

**SYDNEY** 505/35 Shelley Street

central city lifestyle of rare quality.

- Generously well proportioned open plan liv/dining

- Master bedroom complete with a walk-in and ensuite
- Massive balcony is perfect for in/outdoor entertaining
- Chic CaesarStone kitchen with island, gas appliances
- Ducted air conditioning, European laundry, intercom
- Secure parking and storage cage
- Immaculate modern appointments
- To be sold fully furnished, facilities include a pool, gym
- Curently leased for \$1,050pw + \$100pw for the car space