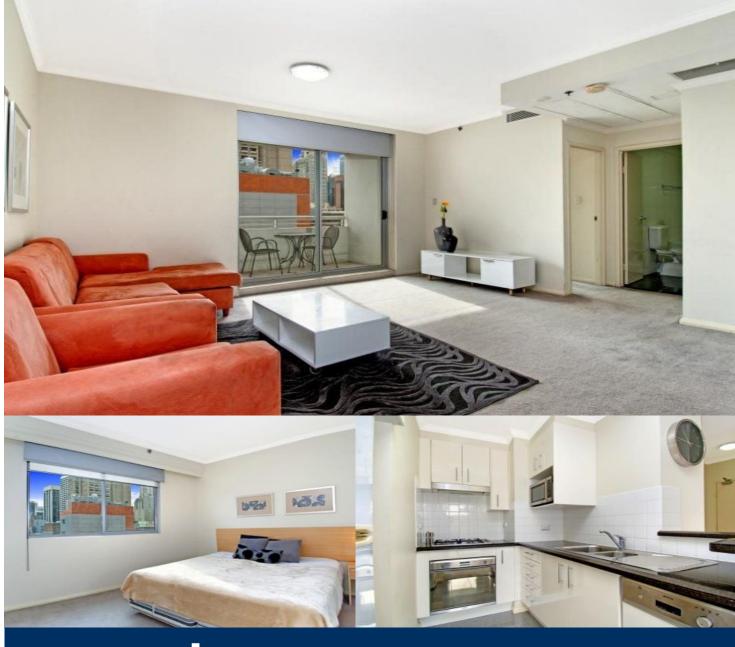

## **Ettiene West**

0410 593 749

ettiene@morton.com.au

An ideal entry point into an exclusive inner city community, this inviting apartment offers a lifestyle of space and unrivalled convenience. Flowing over an impressive 61m² and occupying a sunny northerly position, it is just moments to the heart of the city and Darling Harbour.

- -Perfect low maintenance investment or pied a terre
- -Offering the possibility of a significant rental return
- -Well finished interiors are modern and comfortable -Granite kitchen complete with Smeg gas appliances
- -Spacious double bedroom, open plan lounge/dining
- -Heated indoor pool, gym, sauna and secure parking
- -Sunny balcony, ducted air conditioning and intercom

Ideally suited to the professional or investor that seeks convenience and understated style, it is no more than metres to cafes, regular bus and train transport and the boutique shopping of the Queen Victoria Building.