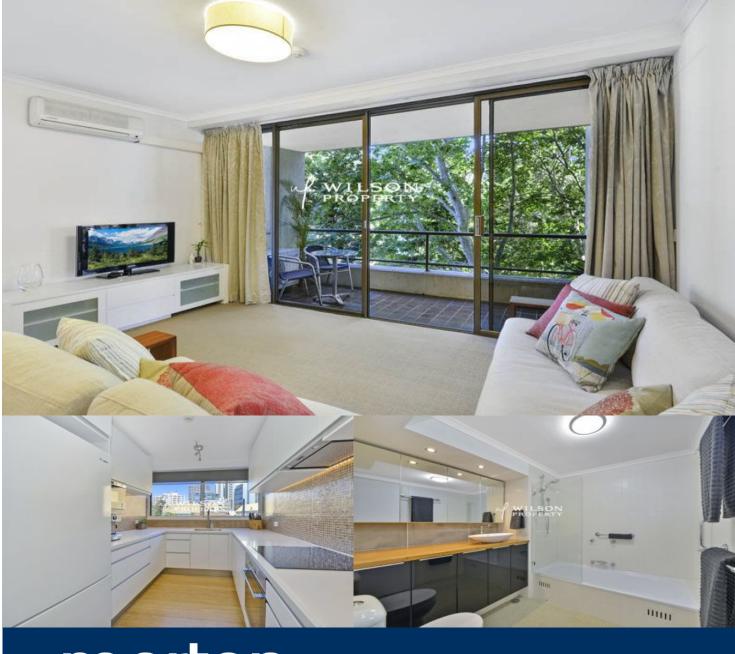

morton.

WOOLLOOMOOLOO 302/1 Boomerang Place

2

This stylish 72 sqm 2 Bedroom Apartment is situated in the highly sought after Park Lane Towers and offers a beautiful leafy outlook from the 3rd floor.

The air-conditioned apartment features an open plan living/dining area, a brand new kitchen with stainless steel appliances & Caesarstone counter tops, updated bathroom plus a generous master bedroom with built-in robes and the secure parking space with direct lift access.

The building also includes landscaped gardens, heated outdoor swimming pool, sauna and barbeque area, onsite building manager and is close to shops, cafes, restaurants and transport, perfect for owner occupiers & investors alike.