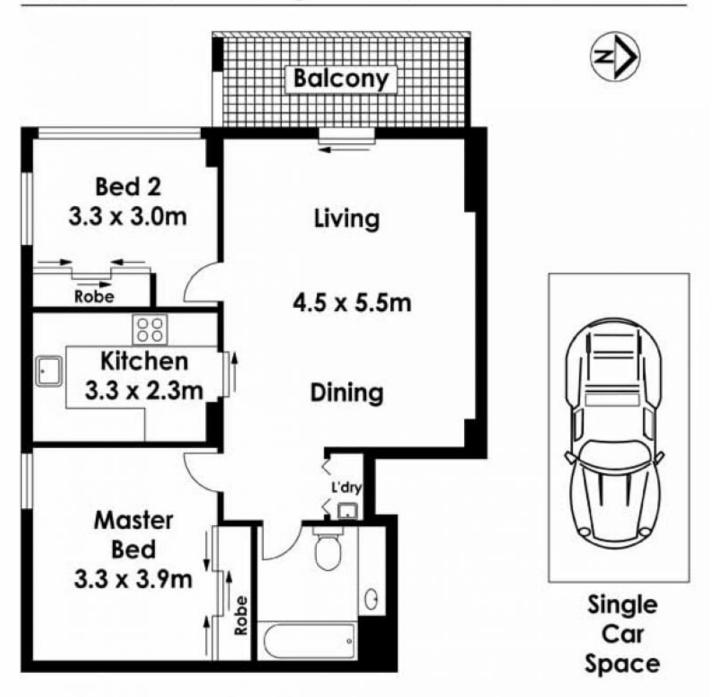

morton.

WOOLLOOMOOLOO 302/1 Boomerang Place

2

This stylish 72 sqm 2 Bedroom Apartment is situated in the highly sought after Park Lane Towers and offers a beautiful leafy outlook from the 3rd floor.

The air-conditioned apartment features an open plan living/dining area, a brand new kitchen with stainless steel appliances & Caesarstone counter tops, updated bathroom plus a generous master bedroom with built-in robes and the secure parking space with direct lift access.