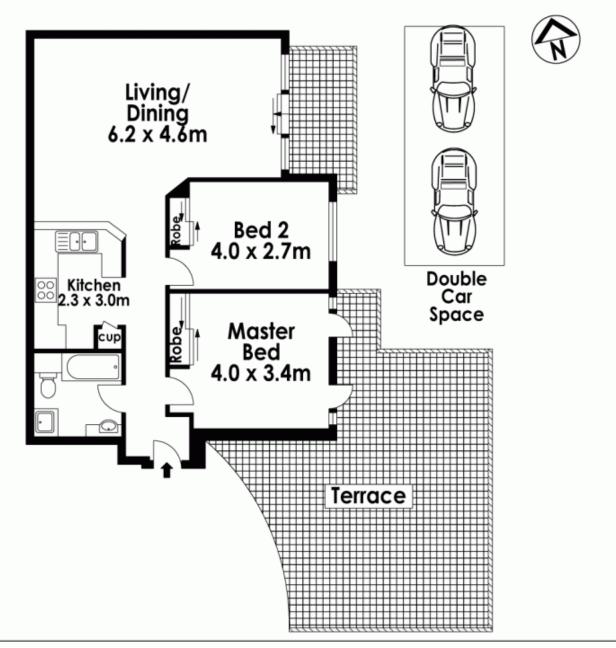

th natural light filtering through all rooms features open plan lounge and dining, nice size kitchen with gas cooking and plenty of cabinet space so your culinary skills can be explored.

A unique feature of this property is its large entertaining terrace with Hyde Park and Harbour views, along with its oversized 23sqm secure car space.

Within close proximity to Pitt St Mall, QVB, Martin Place, Restaurants, Cafes and transport, this apartment is sure to impress.

For more information please contact Jesse Barker on 0418 272 265 or jesse@wilsonpropeprty.com.au or Darren Ratcliffe

### **SYDNEY** 3301/199 Castlereagh Street **2 1 1 1**

#### View

As advertised or by appointment

#### Agent

#### Sarah Fowell

□ sarah@morton.com.au

## morton.com.au



# 3301/199 Castlereagh Street, Sydney



The information above is provided in good faith and has been provide to us from a variety of sources. We have not verified whe accurate and do not have any belief one way or other in its accuracy. We do not accept any responsibility to any person for it pass it on. All interested parties should rely on their own inquiries in order to determine whether or not this information is

Floor Plan by www.squaremeter.com.au