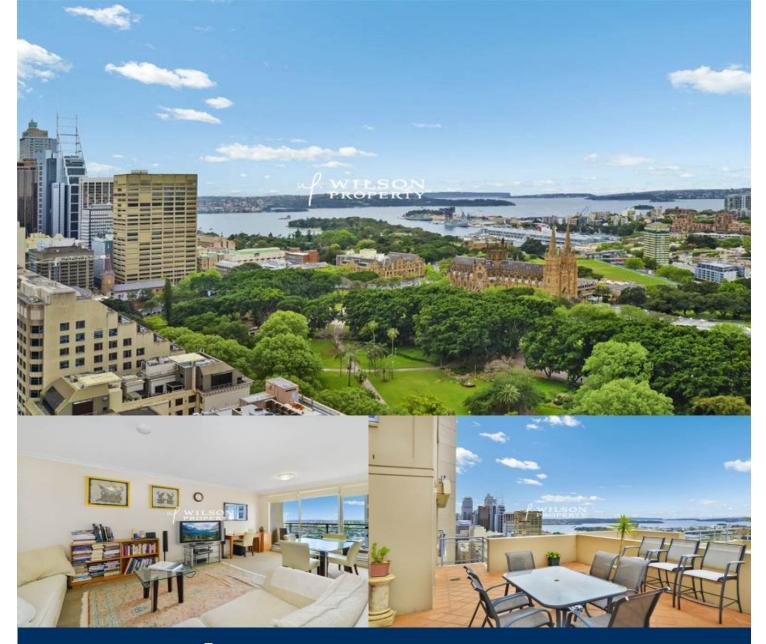

# morton.

This executive 113 sqm 2 bedroom apartment is located on the 33rd floor of Victoria Tower and captures expansive views of Sydney from its North/East position that are simply breath taking.

This well designed apartment with natural light filtering through all rooms features open plan lounge and dining, nice size kitchen with gas cooking and plenty of cabinet space so your culinary skills can be explored.

A unique feature of this property is its large entertaining terrace with Hyde Park and Harbour views, along with its oversized 23sqm secure car space.

Within close proximity to Pitt St Mall, QVB, Martin Place, Restaurants, Cafes and transport, this apartment is sure to impress.