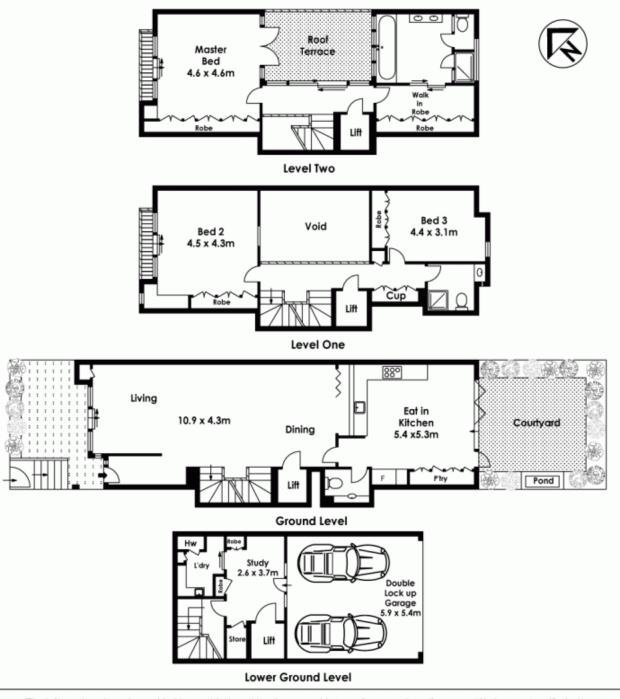

Arranged over three levels plus basement parking and private lift, the open and spacious design beautifully balances the sophistication of a modern designer lifestyle with the functional practicalities of family living.

The ground floor of this tightly held property features a large open plan lounge/dining room with high ceilings and access to a front patio with Harbour Bridge glimpses. A generous family kitchen with breakfast area is positioned to the rear of the ground level which opens to a fantastic private entertainers courtyard. The top floor comprises an expansive master suite offering some harbour views and features a unique roof top courtyard, ensuite & walk in wardrobe.