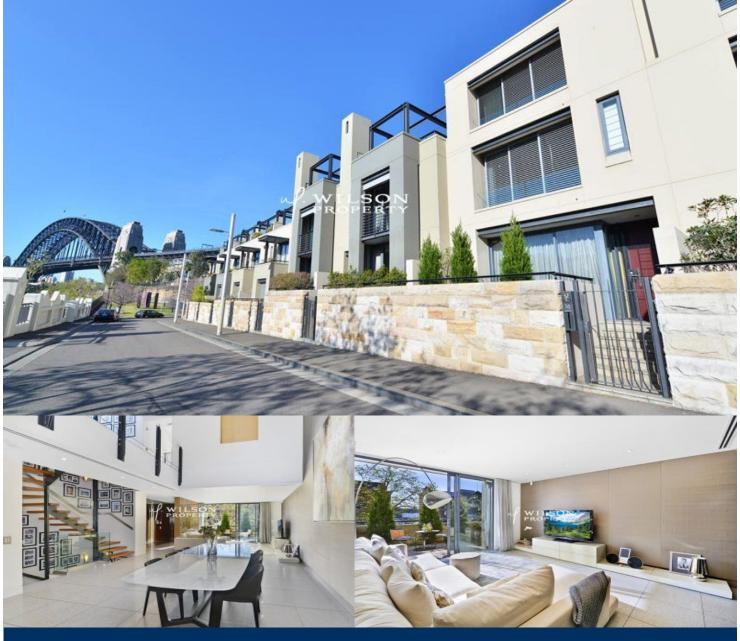

morton.

**DAWES POINT** 16 Pottinger Street

Located in heart of Walsh Bay, this outstanding 341sqm three bedroom residence offers a unique lifestyle blending the best attributes of CBD apartment living with the conventional layout of a family terrace house.

Arranged over three levels plus basement parking and private lift, the open and spacious design beautifully balances the sophistication of a modern designer lifestyle with the functional practicalities of family living.

The ground floor of this tightly held property features a large open plan lounge/dining room with high ceilings and access to a front patio with Harbour Bridge glimpses. A generous family kitchen with breakfast area is positioned to the rear of the ground level which opens to a fantastic private entertainers courtyard. The top floor comprises an expansive master suite offering some harbour views and features a unique roof top courtyard, ensuite & walk in wardrobe.