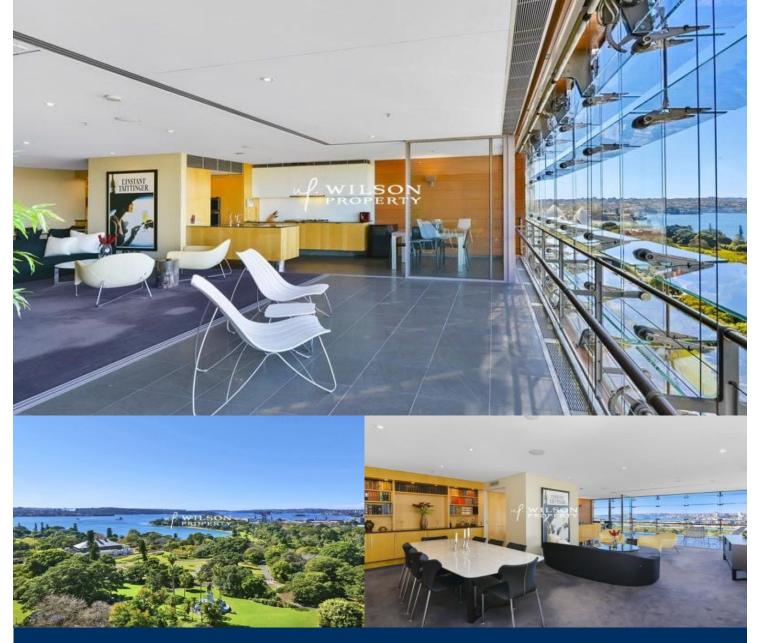

# morton.

Located in the award winning Renzo Piano designed Macquarie Apartments,this superb 214sqm apartment offers stunning intimate, yet expansive, views of the Botanical Gardens, Sydney Opera House and Sydney harbour.

Superbly located in the heart of the City this apartment offers a wonderfully spacious open planned living/dining room with level access to a large crystal louvered Wintergarden, a unique feature of Macquarie Apartments, offering an unrivalled indoor/outdoor entertaining space.

In addition the apartment comprises a large master suite, with bedroom which has direct access to the wintergarden, walkthrough built-in robes, and marble bathroom with separate bath and shower. There are two further double bedrooms, second bathroom, study/storage room, guest power room & internal laundry.

One of only two apartments on its twin lift lobby, this is the highest and largest wintergarden apartment in a boutique