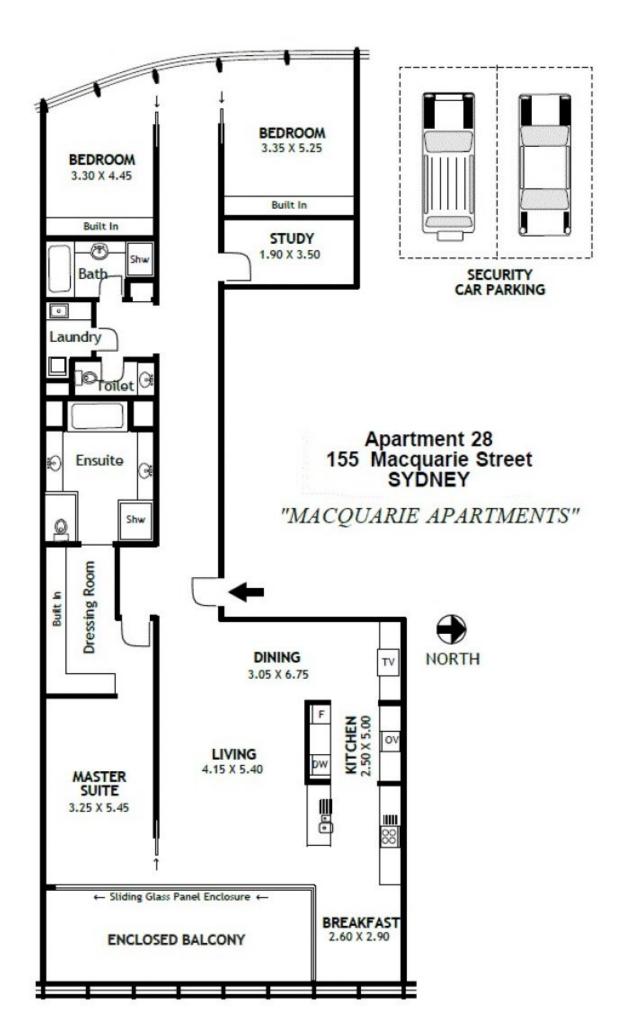

In addition the apartment comprises a large master suite, with bedroom which has direct access to the wintergarden, walkthrough built-in robes, and marble bathroom with separate bath and shower. There are two further double bedrooms, second bathroom, study/storage room, guest power room & internal laundry.

## **SYDNEY** 28/155 Macquarie Street **3 2 2 2**