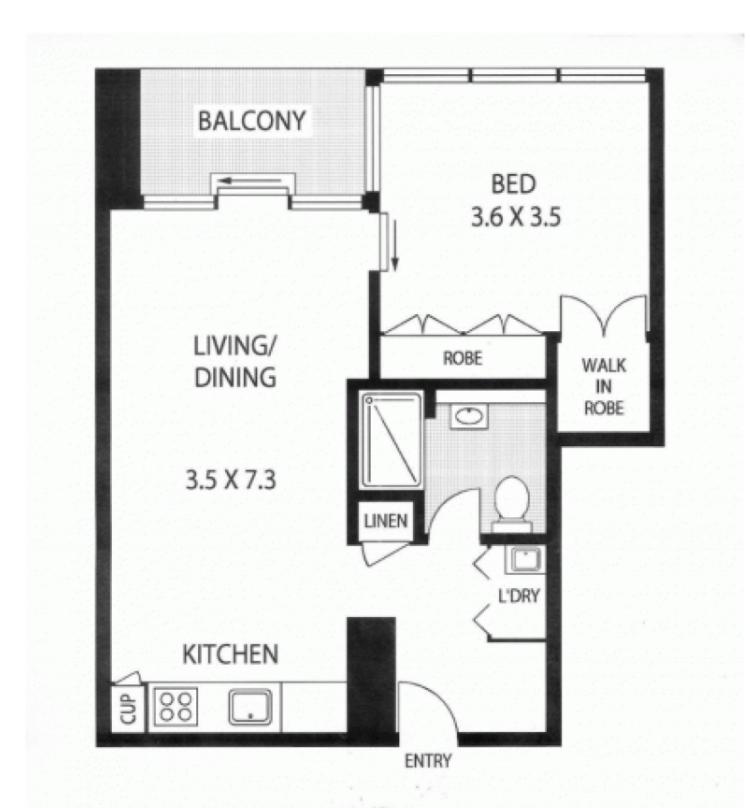

# NOTE :- 3 SQM STORAGE ON TITLE

## 10 01/20 PELICAN STREET

## SURRY HILLS

SCAPE Floor Planning Disclaimlihis floor plan is conceptual only. It is provided for illustrative purposes only and should not be relied upon. We make no guarantee as to the correctness of this plan. All interested parties should make and rely on their own enquiries in determining the accuracy of the information contained in this floor plan.