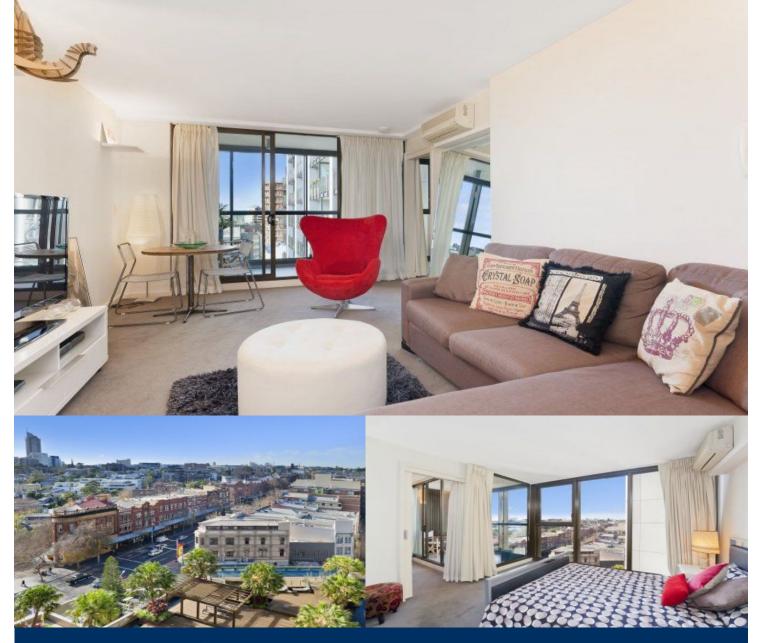

# morton.

Impeccably designed by the celebrated Melbourne based firm Wood/Marsh Architecture, this stunning modern apartment exudes style and sophistication. Crafted for the discerning few that seek low maintenance exclusivity and absolute convenience, this superb home is merely metres to cafe culture.

- Perfectly suited to the investor or professional couple
- Sweeping district views that stretch across the east
- Prime opportunity to enter a blue ribbon community
- Well proportioned open plan lounge and dining area
- Spacious master bedroom with built-ins and walk-in
- Eastern aspect, chic CaesarStone and Miele kitchen
- Storeroom, European laundry, air con and concierge
- Manicured gardens, heated outdoor pool and gym
- Excellent investment currently returning \$640 per week