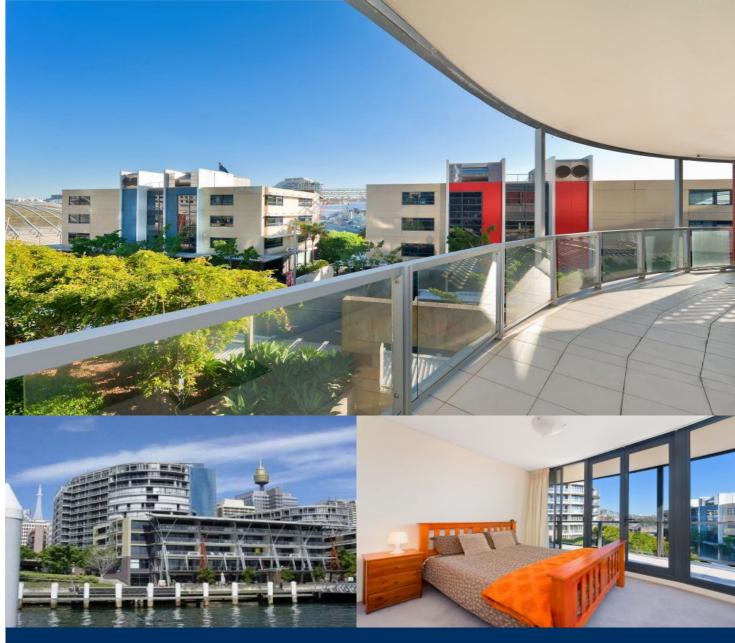

## **Ettiene West**

0410 593 749

ettiene@morton.com.au

painted with new carpets.

- Wrap around entertainers' balcony -Sold furnished
- Balcony with leafy outlook and views towards Darling Harbour

This bright and spacious apartment is the epitome of contemporary leading edge inner city living for people seeking

a lifestyle whose hallmark is a sophisticated low maintenance

luxury or gilt-edged investment. Excellent condition. Freshly

- Spacious light filled open plan lounge/dining area
- Two double bedrooms with built-ins, master with ensuite
- Designer kitchen with island bench
- Kitchen with stainless steel Blanco appliances
- Luxurious, mosaic main bathroom with hideaway laundry
- Undercover security car space for one car, security intercom
- Ideal investment or city pad
- Rental potential in the vicinity of \$1000 pw
- Stroll comfortably to the buzz of King Street Wharf