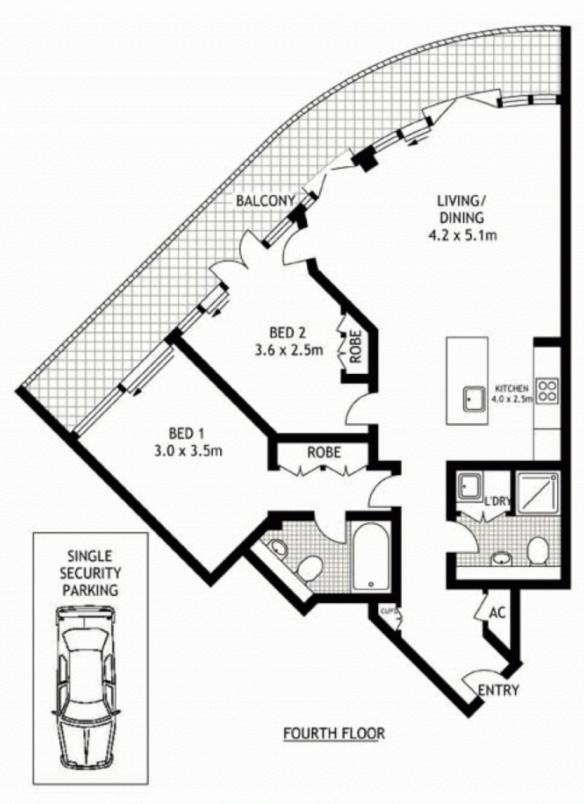

a lifestyle whose hallmark is a sophisticated low maintenance

luxury or gilt-edged investment. Excellent condition. Freshly

- Spacious light filled open plan lounge/dining area
- Two double bedrooms with built-ins, master with ensuite
- Designer kitchen with island bench
- Kitchen with stainless steel Blanco appliances
- Luxurious, mosaic main bathroom with hideaway laundry
- Undercover security car space for one car, security intercom
- Ideal investment or city pad
- Rental potential in the vicinity of \$1000 pw
- Stroll comfortably to the buzz of King Street Wharf