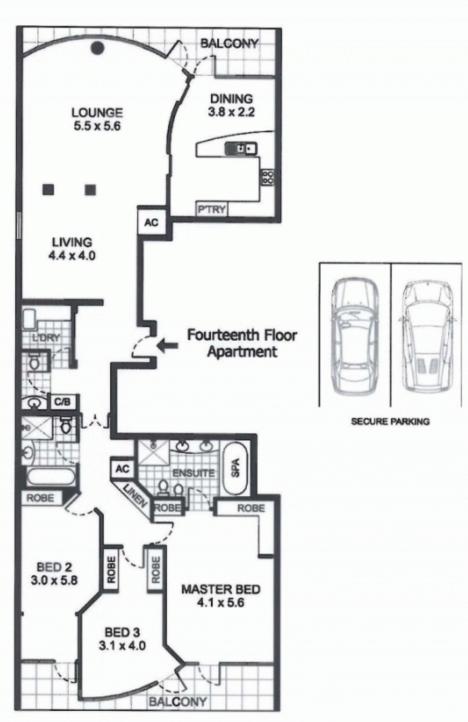

## morton.

**SYDNEY** 1403/61 Macquarie Street

This exceptional sub penthouse radiates sophistication, and offers the height of elegance and refinement. From its welcoming entrance, be enticed by spectacular easterly and westerly views of the world famous Sydney Harbour and Beautiful Botanic Gardens. Bright, spacious 210sqm living, accommodates a variety of entertaining spaces making this the ultimate three bedroom home.

- Beautifully appointed granite gas kitchen
- Kitchen with separate breakfast area
- Magnificent views of Sydney Harbour Bridge & Botanic Gardens
- Lounge area leading to balcony overlooking the harbour
- Grand formal dinning area
- Two entertaining balconies, east and west
- Master bedroom with large granite ensuite and balcony access
- Further two bedrooms with built-in robes and balcony access
- Main granite bathroom with shower and tub
- Separate laundry and powder room