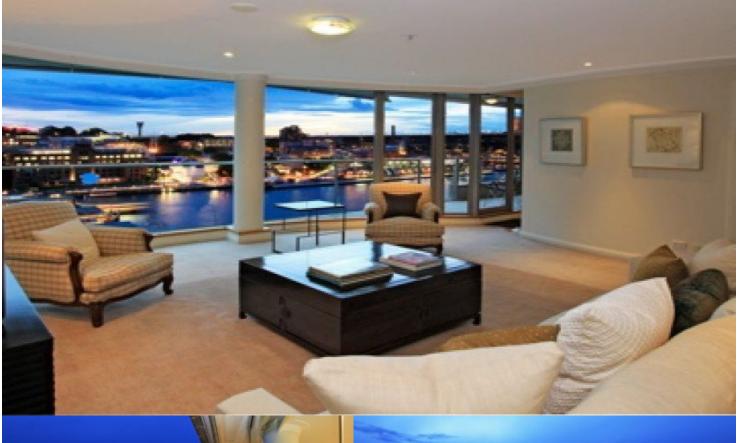

## morton.

**SYDNEY** 1403/61 Macquarie Street

This exceptional sub penthouse radiates sophistication, and offers the height of elegance and refinement. From its welcoming entrance, be enticed by spectacular easterly and westerly views of the world famous Sydney Harbour and Beautiful Botanic Gardens. Bright, spacious 210sqm living, accommodates a variety of entertaining spaces making this the ultimate three bedroom home.

- Beautifully appointed granite gas kitchen
- Kitchen with separate breakfast area
- Magnificent views of Sydney Harbour Bridge & Botanic Gardens
- Lounge area leading to balcony overlooking the harbour
- Grand formal dinning area
- Two entertaining balconies, east and west
- Master bedroom with large granite ensuite and balcony access
- Further two bedrooms with built-in robes and balcony access
- Main granite bathroom with shower and tub
- Separate laundry and powder room