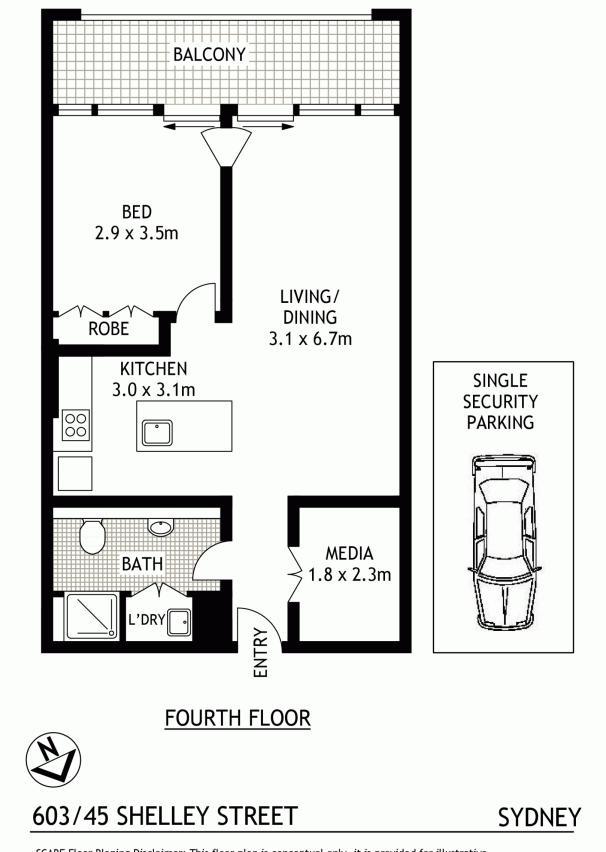

# morton.

Peacefully situated on level six, this unique 66sqm apartment offers an ideal opportunity for the professional wishing to reside or invest in an urban location within walking distance to the CBD. This modern apartment has a south westerly aspect with an expansive balcony which spans the entire length of the apartment, making the most of the lovely views over Darling Harbour.

- City living in the heart of Darling Harbour

- Large open plan living leading onto balcony with water glimpses

- Stylish open plan kitchen with island bench and gas stove

- Generous bedroom with build-in wardrobes and balcony access
- Luxurious mosaic bathroom with hideaway laundry
- Separate study, A/C, intercom, secure lift access and parking
- Ideal investment or the perfect city pad

## **SYDNEY** 603/45 Shelley Street

### morton.com.au

SCAPE Floor Planing Disclaimer: This floor plan is conceptual only. it is provided for illustrative purposes only and should not be relied upon. We make no guaranteeas to the correctness of this plan. All interested parties should make and rely on their own enquiries in determining the accuracy of the information contained in this floor plan.