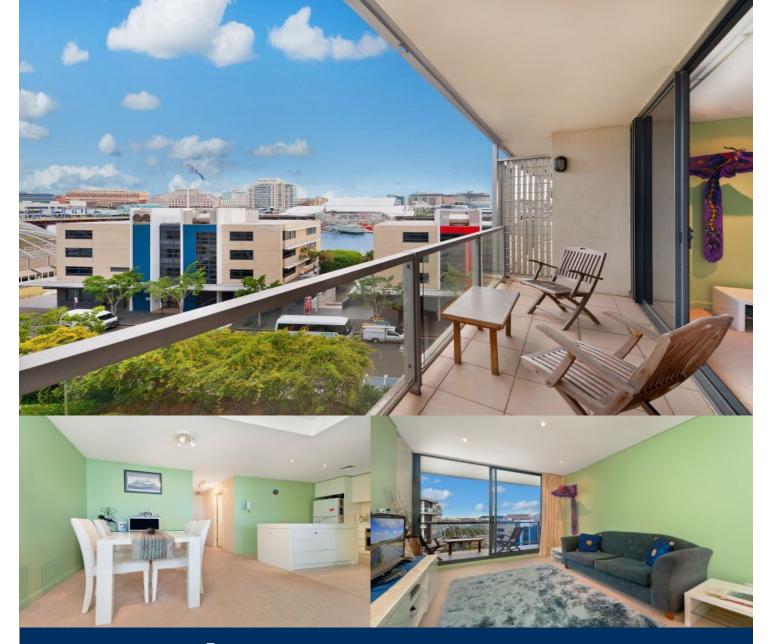

# morton.

Peacefully situated on level six, this unique 66sqm apartment offers an ideal opportunity for the professional wishing to reside or invest in an urban location within walking distance to the CBD. This modern apartment has a south westerly aspect with an expansive balcony which spans the entire length of the apartment, making the most of the lovely views over Darling Harbour.

- City living in the heart of Darling Harbour

- Large open plan living leading onto balcony with water glimpses

- Stylish open plan kitchen with island bench and gas stove

- Generous bedroom with build-in wardrobes and balcony access
- Luxurious mosaic bathroom with hideaway laundry
- Separate study, A/C, intercom, secure lift access and parking
- Ideal investment or the perfect city pad