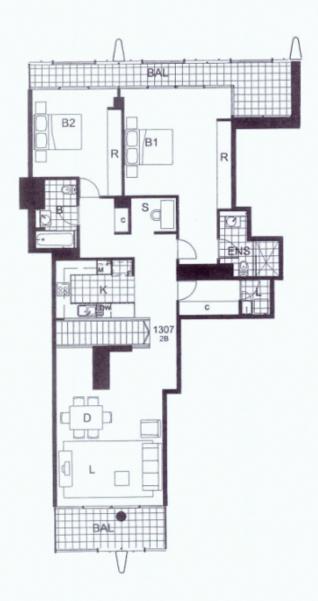

- Vast open plan living and dining flows outside to balconies
- Deep entertainers' balcony, perfect for alfresco living
- Balcony with northerly aspect
- Magnificent northerly and southerly views
- Large bedrooms with built-in robes
- Bedrooms with floor to ceiling glass windows
- Bedrooms open onto long southerly balcony with sheltered recess
- Miele equipped gourmet kitchen
- Kitchen with CaesarStone benches and dishwasher
- Separate laundry room and storage cupboards
- Separate study, high ceilings throughout, ducted air-conditioning