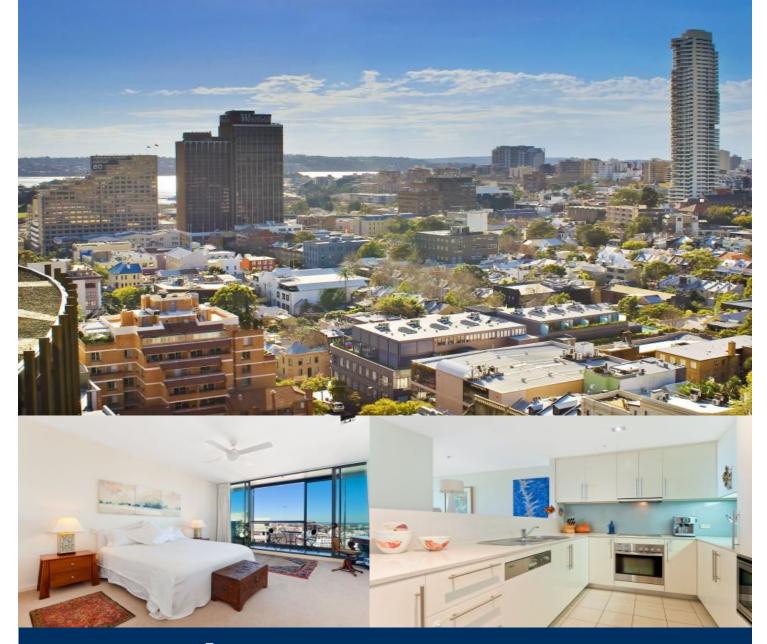

# morton.

This spacious 148sqm apartment is one of grand proportions, showcasing an abundance of natural light, an oversized living space and magnificent city and harbour views. Conveniently located just moments from Hyde Park, bars and restaurants on Oxford Street and the CBD, making this property the perfect apartment in the perfect location.

- Vast open plan living and dining flows outside to balconies
- Deep entertainers' balcony, perfect for alfresco living
- Balcony with northerly aspect
- Magnificent northerly and southerly views
- Large bedrooms with built-in robes
- Bedrooms with floor to ceiling glass windows
- Bedrooms open onto long southerly balcony with sheltered recess
- Miele equipped gourmet kitchen
- Kitchen with CaesarStone benches and dishwasher
- Separate laundry room and storage cupboards
- Separate study, high ceilings throughout, ducted air-conditioning