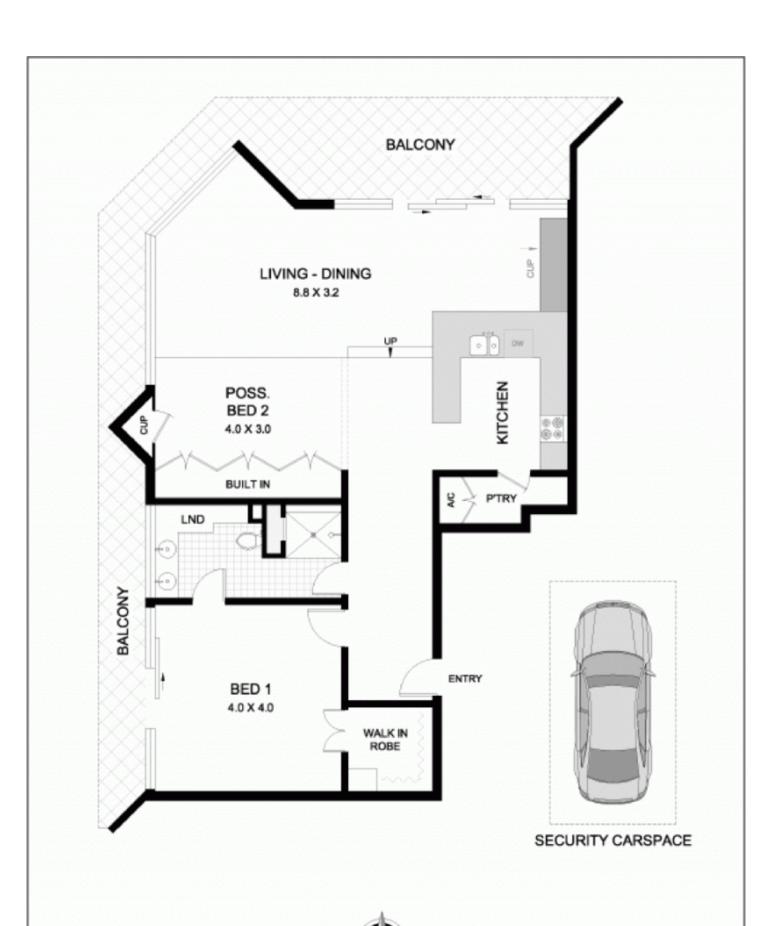

This magnificent jewel radiates sophistication, and offers the height of elegance and refinement. From its wide entrance hall, be enticed by the spectacular panoramic view of the world famous Sydney Harbour. Bright, spacious 126sqm living, accommodates a wrap around balcony making this the most spectacular one bedroom apartment in Sydney.

- Beautifully appointed kitchen, with separate convection cook top, sensor lighting
- Magnificent views of Sydney Harbour
- Lounge/Dining area leading to balcony overlooking the
- Master bedroom with walk in robe, separate balcony access
- Main/ensuite tiled bathroom with huge shower and twin basins, heated towel rail
- Level 16, one of only three apartments on this floor
- Ample storage, laundry facility
- Wide entrance hall, 2.6m high ceilings
- Car space plus two storage cages
- Secure building with concierge