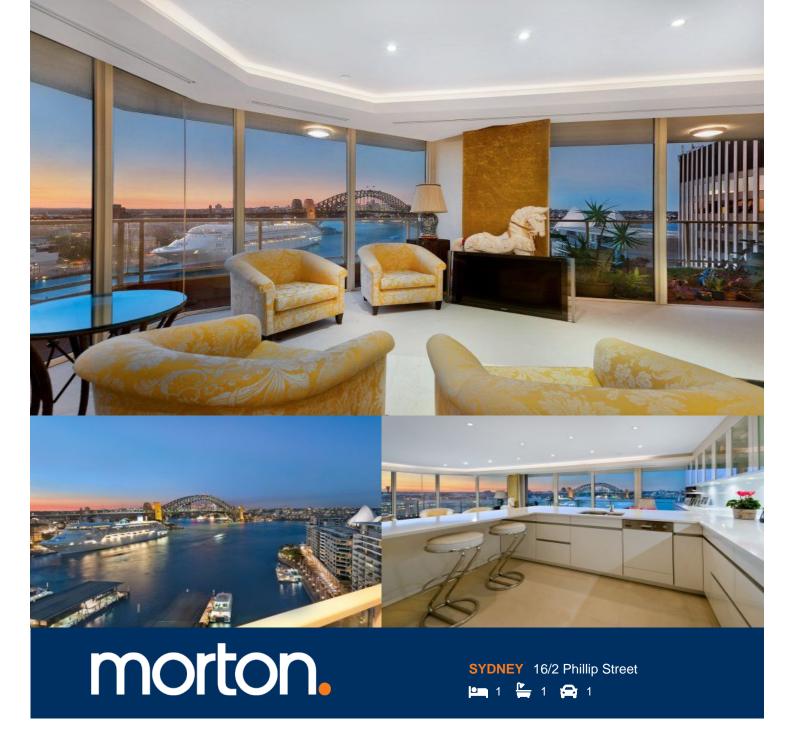

This magnificent jewel radiates sophistication, and offers the height of elegance and refinement. From its wide entrance hall, be enticed by the spectacular panoramic view of the world famous Sydney Harbour. Bright, spacious 126sqm living, accommodates a wrap around balcony making this the most spectacular one bedroom apartment in Sydney.

- Beautifully appointed kitchen, with separate convection cook top, sensor lighting
- Magnificent views of Sydney Harbour
- Lounge/Dining area leading to balcony overlooking the
- Master bedroom with walk in robe, separate balcony access
- Main/ensuite tiled bathroom with huge shower and twin basins, heated towel rail
- Level 16, one of only three apartments on this floor
- Ample storage, laundry facility
- Wide entrance hall, 2.6m high ceilings
- Car space plus two storage cages
- Secure building with concierge