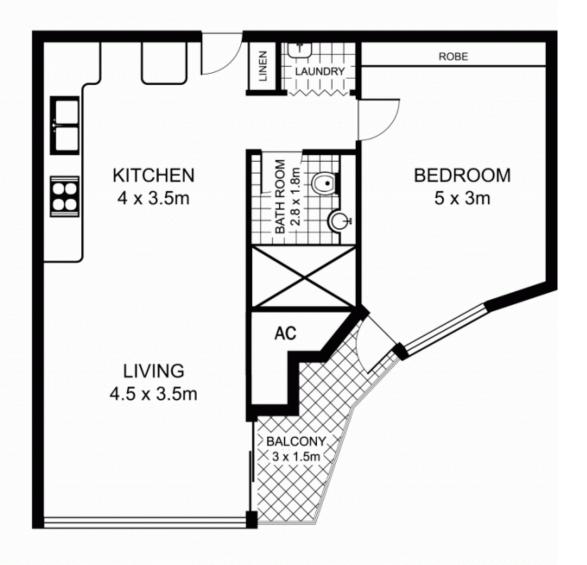

## 1105/20 Pelican St, DARLINGHURST

\* note all measurements are approximate only. Plan is provided only as an indication of layout.