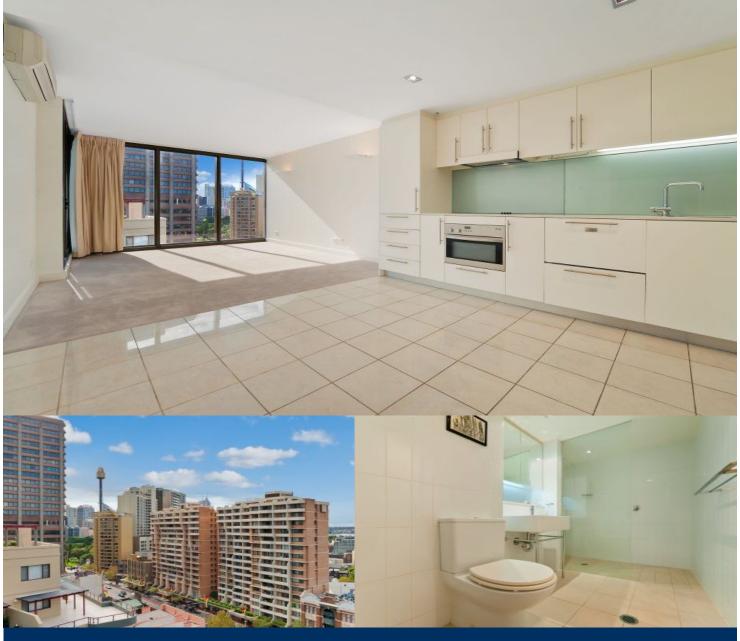

morton.

SURRY HILLS 1105/20 Pelican Street

Soaring high on the 11th floor of the highly regarded 'Monument' building is this 59sqm apartment. Offering a pleasant outlook over Oxford Street and across to Hyde Park, this is the perfect city pad or investment. An ideal location just moments from Hyde Park, Surry Hills and Darlinghurst's bars and restaurants and the CBD.

- Good sized open plan living area
- Eat-in open plan kitchen
- 6sqm balcony, access from bedroom and living area
- Queen sized bedroom with built-ins
- Brand new carpet in bedroom and living area
- Modern tiled bathroom
- Washing machine & dryer included
- Rental estimate of \$650pw approx
- Air conditioning, secure car space
- Landscaped gardens, pool and gym
- 24 hr concierge, security building