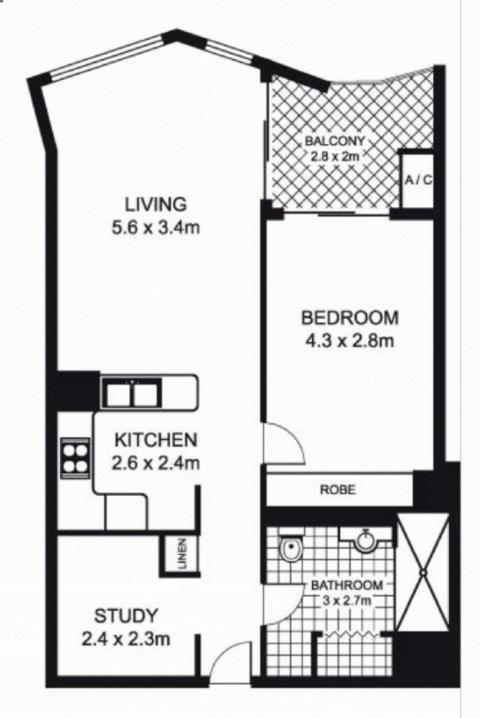

- Living/dining area with floor to ceiling windows
- Separate study area
- Good sized balcony 6sqm approx
- Open plan kitchen
- Extremely desirable floorplan
- Miele oven, stove, dishwasher and microwave
- Reverse cycle air-conditioning throughout
- Bedroom with built-in robe and balcony access
- Fully tiled designer bathroom
- Internal laundry
- Currently leased at \$590 per week
- Pet friendly building
- Landscaped gardens, pool and gym
- 24 hour concierge, security building

## **Ettiene West**

0410 593 749

ettiene@morton.com.au

SCALE Im

- . This floor plan is intended as a guide only
- · Layout dimensions are approximate only
- No representations or warranties of any nature whatsoever are given or intended
- Any person using this information should rely on their own enquiries