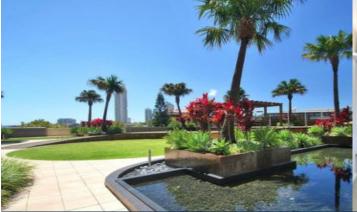

- Living/dining area with floor to ceiling windows
- Separate study area
- Good sized balcony 6sqm approx
- Open plan kitchen
- Extremely desirable floorplan
- Miele oven, stove, dishwasher and microwave
- Reverse cycle air-conditioning throughout
- Bedroom with built-in robe and balcony access
- Fully tiled designer bathroom
- Internal laundry
- Currently leased at \$590 per week
- Pet friendly building
- Landscaped gardens, pool and gym
- 24 hour concierge, security building