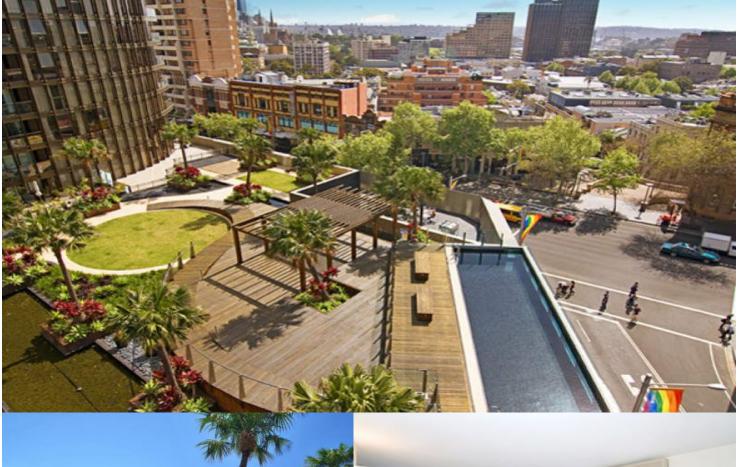

- Living/dining area with floor to ceiling windows
- Separate study area
- Good sized balcony 6sqm approx
- Open plan kitchen
- Extremely desirable floorplan
- Miele oven, stove, dishwasher and microwave
- Reverse cycle air-conditioning throughout
- Bedroom with built-in robe and balcony access
- Fully tiled designer bathroom
- Internal laundry
- Currently leased at \$590 per week
- Pet friendly building
- Landscaped gardens, pool and gym
- 24 hour concierge, security building