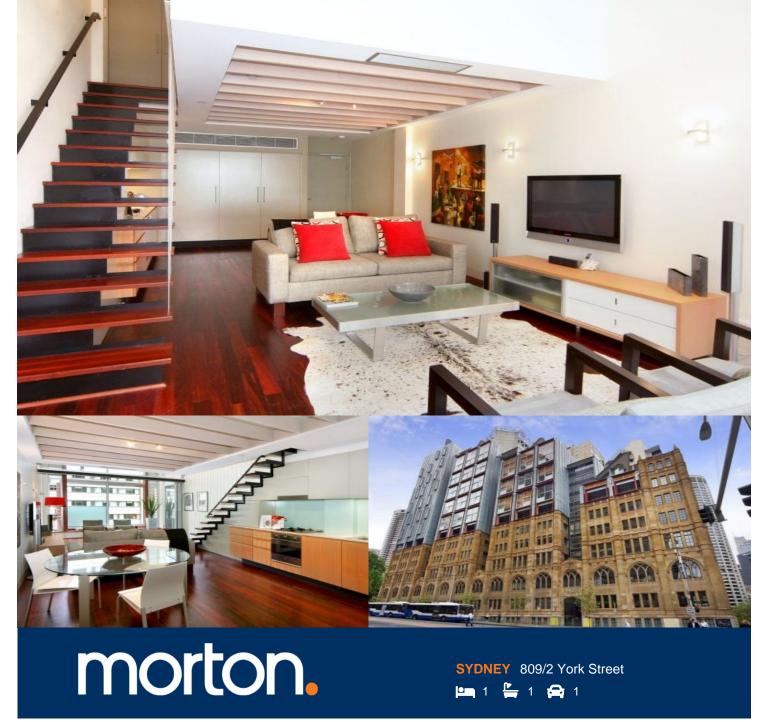

Situated on the eighth floor of the architectural masterpiece 'Portico', is this New York loft style apartment. Natural light streams through the floor to ceiling windows of this stylish, contemporary, 72sqm apartment. Modern design and polished timber floors make this the perfect city pad or investment.

- Spacious living/dining, living with 4.7m high ceilings
- Winter garden with window seat
- Sleek gas kitchen with ample storage space, dishwasher
- Ensuite bathroom with tub and mirrored storage cupboards
- King sized bedroom with masses of wardrobe space
- Separate laundry, air-conditioning, secure car space
- Pet friendly
- Secure entrance, 24 hour concierge, Freehold building