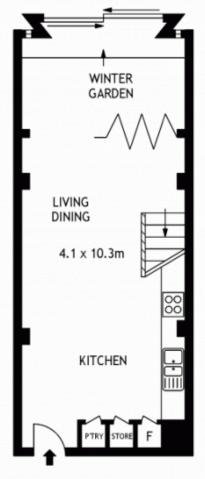

- Spacious living/dining, living with 4.7m high ceilings
- Winter garden with window seat
- Sleek gas kitchen with ample storage space, dishwasher
- Ensuite bathroom with tub and mirrored storage cupboards
- King sized bedroom with masses of wardrobe space
- Separate laundry, air-conditioning, secure car space
- Pet friendly
- Secure entrance, 24 hour concierge, Freehold building

## **Ettiene West**

0410 593 749

ettiene@morton.com.au

EIGHTH FLOOR

MEZANINE

809/2 YORK AVENUE

SYDNEY