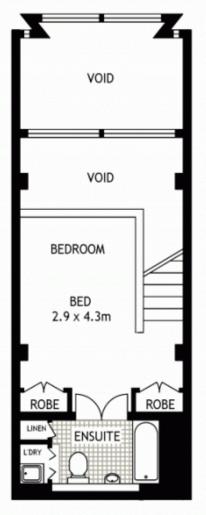

- Spacious living/dining, living with 4.7m high ceilings
- Winter garden with window seat
- Sleek gas kitchen with ample storage space, dishwasher
- Ensuite bathroom with tub and mirrored storage cupboards
- King sized bedroom with masses of wardrobe space
- Separate laundry, air-conditioning, secure car space
- Pet friendly
- Secure entrance, 24 hour concierge, Freehold building

## **Ettiene West**

0410 593 749

ettiene@morton.com.au

EIGHTH FLOOR

MEZANINE

809/2 YORK AVENUE

SYDNEY