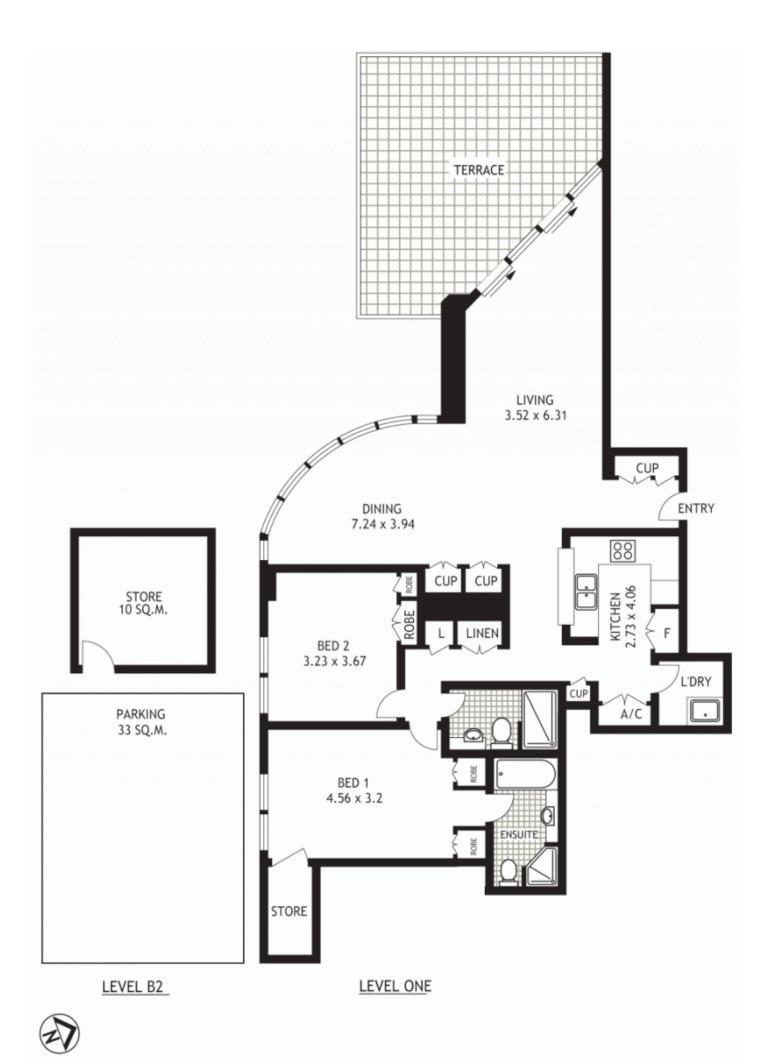

# morton.

An exceedingly rare opportunity, this magnificent apartment features three metre high ceilings and a vast terrace overlooking the Sydney Harbour Bridge - making this one of a kind in Bennelong 7. Awash with natural light and capturing the very essence of luxury, this generous 151sqm apartment with its desirable floor plan, exudes sophistication and elegance. For those who love indoor/outdoor entertaining on a grand scale, this apartment is not to be ignored.

- Spacious lounge/dining leading to enormous terrace (31sqm)
- Huge outdoor patio with spectacular views over Sydney Harbour
- Granite gas kitchen with Gaggenau appliances
- Master with ensuite and large storage closet with shoe rack
- Well positioned secure car space for two cars (33sqm)
- Additional large storage cage (10sqm)
- Video intercom, air-conditioning, concierge
- 25 metre heated indoor pool, sauna and gymnasium