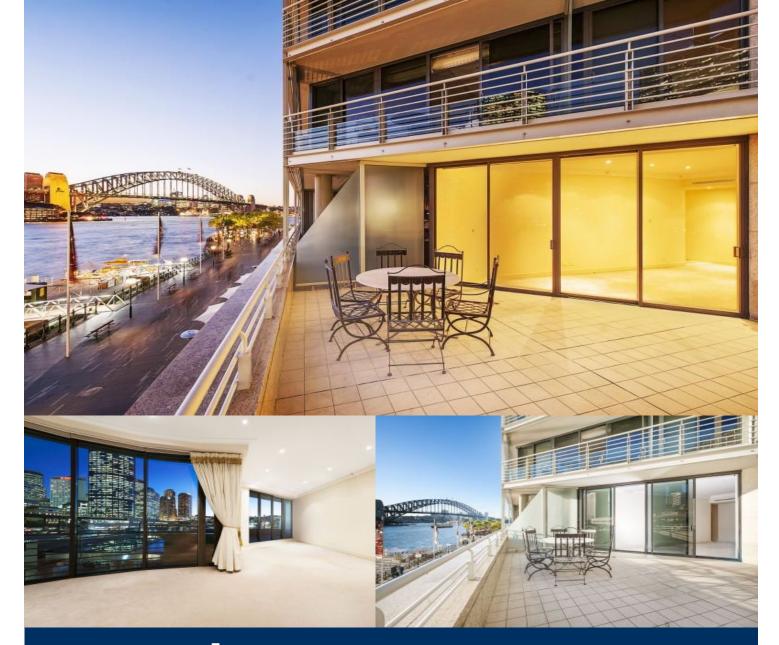

# morton.

An exceedingly rare opportunity, this magnificent apartment features three metre high ceilings and a vast terrace overlooking the Sydney Harbour Bridge - making this one of a kind in Bennelong 7. Awash with natural light and capturing the very essence of luxury, this generous 151sqm apartment with its desirable floor plan, exudes sophistication and elegance. For those who love indoor/outdoor entertaining on a grand scale, this apartment is not to be ignored.

- Spacious lounge/dining leading to enormous terrace (31sqm)
- Huge outdoor patio with spectacular views over Sydney Harbour
- Granite gas kitchen with Gaggenau appliances
- Master with ensuite and large storage closet with shoe rack
- Well positioned secure car space for two cars (33sqm)
- Additional large storage cage (10sqm)
- Video intercom, air-conditioning, concierge
- 25 metre heated indoor pool, sauna and gymnasium