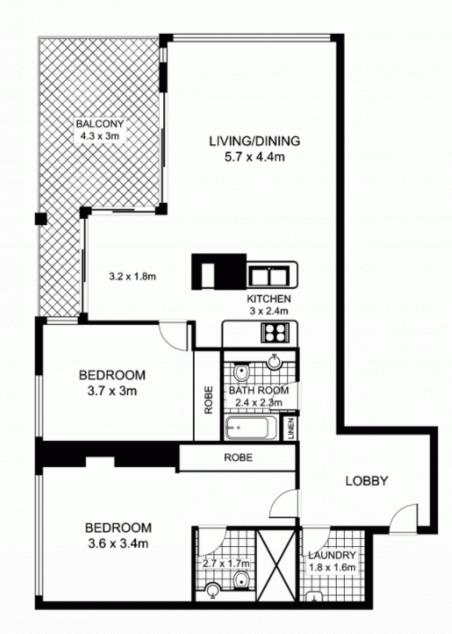

## 1310/23 Shelley St, SYDNEY

SCALE

\* note all measurements are approximate only. Plan is provided only as an indication of layout.

PLANS BY SURROUNDPIX PHONE: 1300 30 32 40