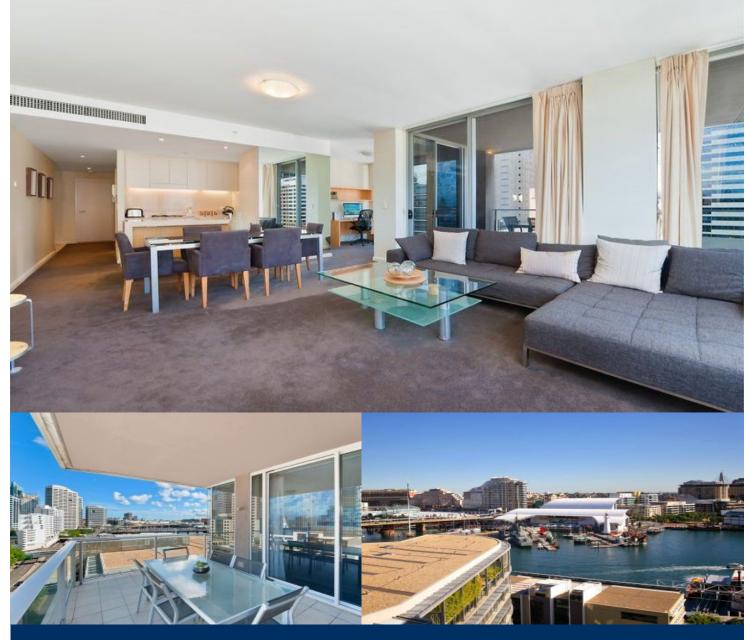

# morton.

Situated in a highly desirable position on level 13, this stylish designer apartment has lavishly appointed interiors and breathtaking views over Darling Harbour. The perfect location right in the heart of King Street Wharf, this property is surrounded by streets lined with world class restaurants and cafes, only moments to the CBD and Wynyard Train Station.

- Sold fully furnished, attractively presented home
- Stylish gas kitchen with island bench
- Master bedroom with built ins and ensuite
- Second bedroom with built ins, second bathroom
- Large open plan living area opens to good sized terrace
- Unique enterance hall
- Attractive investment, leased at \$1150 per week furnished
- Quality customised cabinets in lounge, foyer and study nook
- Separate study area, internal laundry
- Secure car space, storage cage
- Reverse cycle air conditioning, concierge, 24 hour security
- Heated pool, gymnasium, barbeque area, sauna & concierge
- Walk to the CBD, business centre, transport, bars and