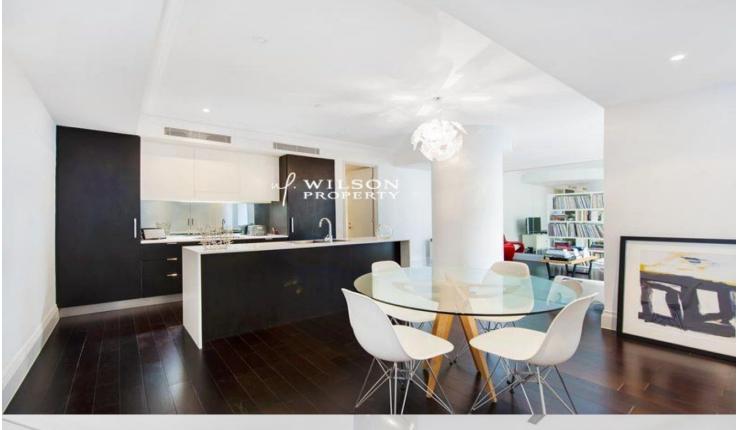

# morton.

**POTTS POINT** 15 Bayswater Road

1 📙

This spacious one bedroom pet friendly apartment is located on the 7th floor of the immaculately restored Hampton building.

With modern quality finishes, charcoal and white theme throughout, this bright and naturally lit apartment is 69sqm in size and comprises a large single bedroom, generous living area and galley style kitchen.

#### Features Include:

- Parisian style interior with high 2.7m ceilings
- Sleek contemporary bathroom
- Polished dark timber floorboards
- Built in wardrobe
- Storage space/study area
- Single security carspace
- Stunning foyer with concierge