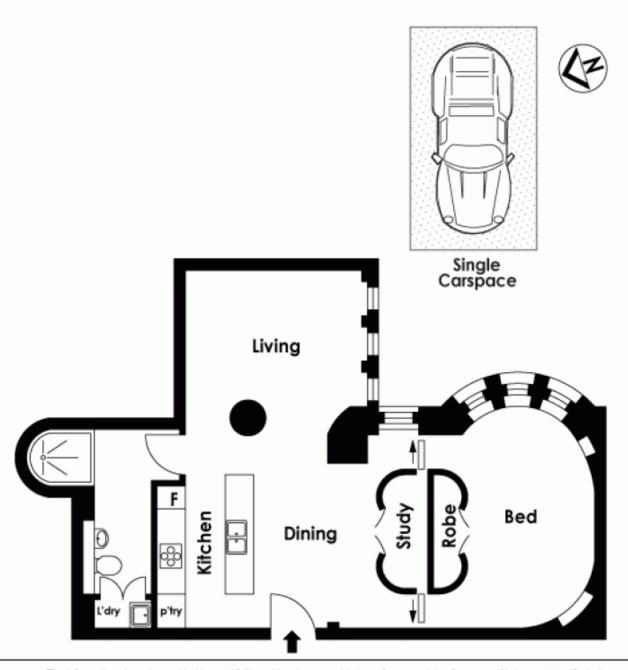

# morton.

**POTTS POINT** 15 Bayswater Road

1 📙

This spacious one bedroom pet friendly apartment is located on the 7th floor of the immaculately restored Hampton building.

With modern quality finishes, charcoal and white theme throughout, this bright and naturally lit apartment is 69sqm in size and comprises a large single bedroom, generous living area and galley style kitchen.

#### Features Include:

- Parisian style interior with high 2.7m ceilings
- Sleek contemporary bathroom
- Polished dark timber floorboards
- Built in wardrobe
- Storage space/study area
- Single security carspace
- Stunning foyer with concierge