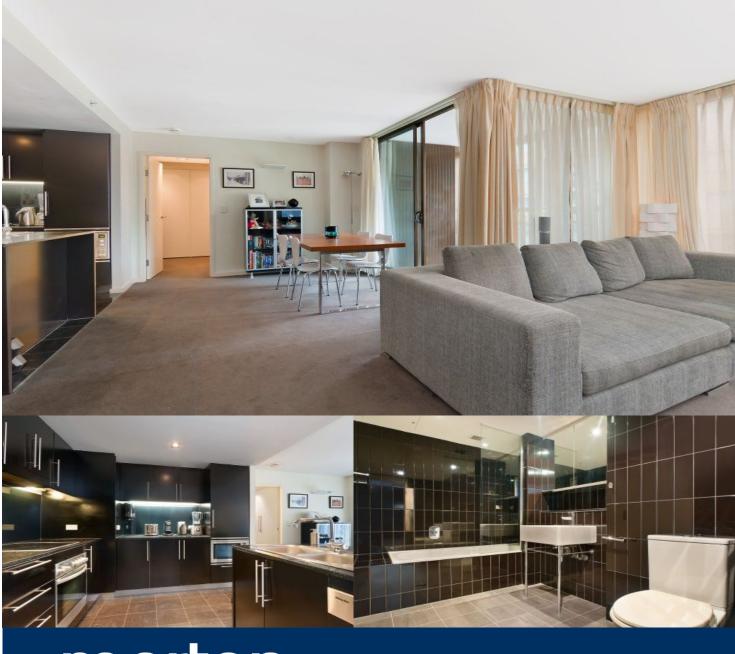

Nestled in the impeccably designed Monument building is this

- Slick contemporary interiors, air conditioning
- Vast open plan living/dining flows to balcony through glass
- Two bedrooms flanked in floor-to-ceiling windows
- Master with large ensuite and built-in wardrobes
- Second bedroom with built-in wardrobes
- Miele equipped gourmet electric kitchen
- Main tiled bathroom with bath tub, laundry, ample storage
- Landscaped gardens, pool and gymnasium
- Parking space, 3sqm storage cage, Pet Friendly
- 24 hour concierge, security building