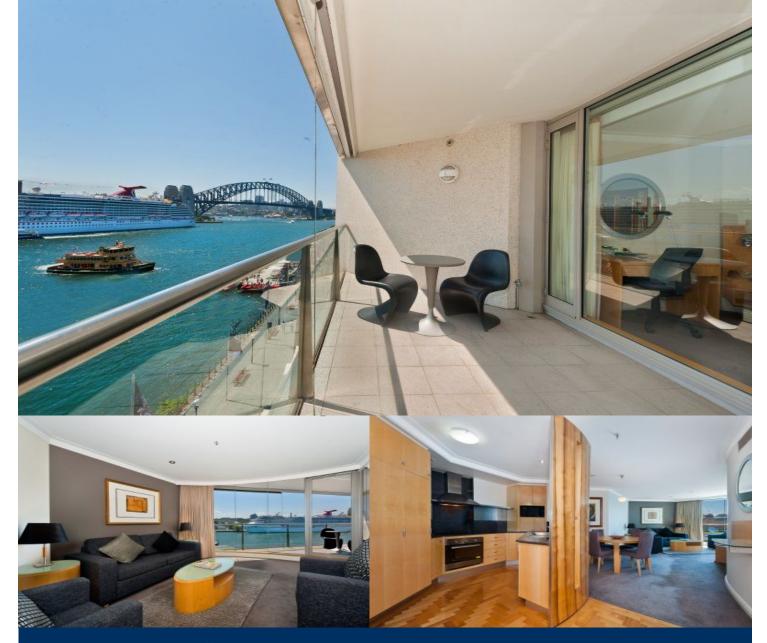

## morton.

Revelling in glorious surroundings, this immaculate 75sqm apartment enjoys magnificent views across the glistening water to Sydney's Harbour Bridge. A premium residence of rarely surpassed five-star luxury and refinement, it delivers the ultimate city living experience metres from world class shops, bars and restaurants.

- Open plan living area leading onto good sized balcony
- King sized bedroom with built-in wardrobes
- Marble bathroom with spa bath
- Full service 24 hour hotel trained concierge and valet
- Indoor heated pool with sundeck lounge, spa and sauna
- Fully equipped gymnasium
- In house dining and room service
- Fine dining restaurant 'Quadrant' in house
- Cocktail Bar 'ECQ'
- Secure undercover parking
- Guest parking available through the valet service
- Direct access to Circular Quay waterfront