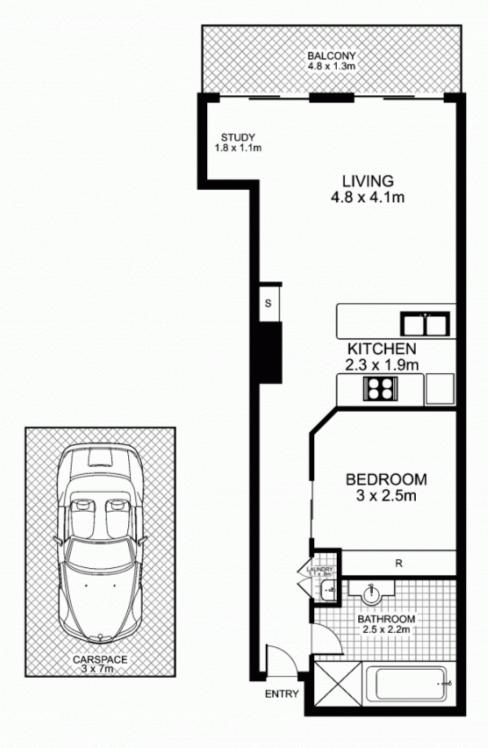

## 313/420 Pacific Highway, CROWS NEST

This floor plan is intended as a guide only. Layout dimensions are approximate only. No representations or warranties of any nature whatsoever are given or intended. Any person using this information should rely on their own enquiries