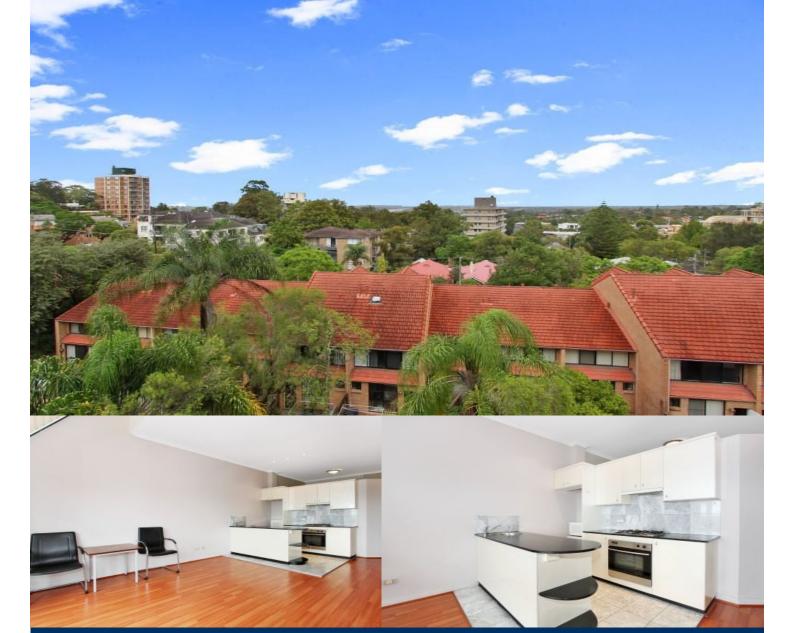

morton.

CROWS NEST 313/402-420 Pacific Highway

Situated on the top floor and on the far side to the highway is this one bedroom apartment featuring expansive views over the western district. Conveniently located within easy walking distance to the vibrant cafes of Crows Nest and St Leonard's train station and only a ten minute drive to the CBD and Chatswood.

- Living area with timber floors opens to Juliette balcony
- Floor to ceiling windows allowing for great natural light
- Stainless steel Fisher & Paykel gas appliances
- Reverse cycle air-conditioning, neat full bathroom
- Double bedroom includes built-in robes plus additional storage
- Security building
- Lift access and security undercover car space
- Rooftop area with pool, spa, gym and barbeque area