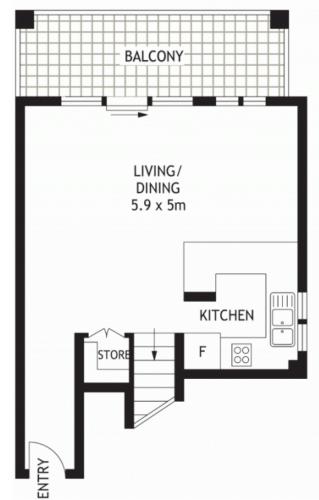

- Spacious living/dining area
- Huge entertainers' balcony
- Two queen sized bedrooms, master with built-in robe
- Tiled bathroom with separate shower and tub
- Currently leased at \$595 per week
- Separate laundry
- Two secure car spaces

## **Ettiene West**

0410 593 749

ettiene@morton.com.au

FOURTH FLOOR

THIRD FLOOR