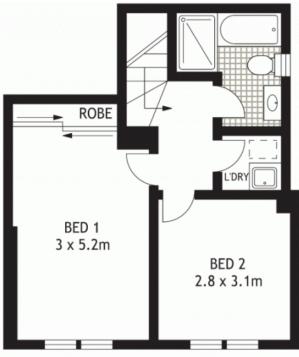

- Spacious living/dining area
- Huge entertainers' balcony
- Two queen sized bedrooms, master with built-in robe
- Tiled bathroom with separate shower and tub
- Currently leased at \$595 per week
- Separate laundry
- Two secure car spaces

## **Ettiene West**

0410 593 749

ettiene@morton.com.au

FOURTH FLOOR

THIRD FLOOR