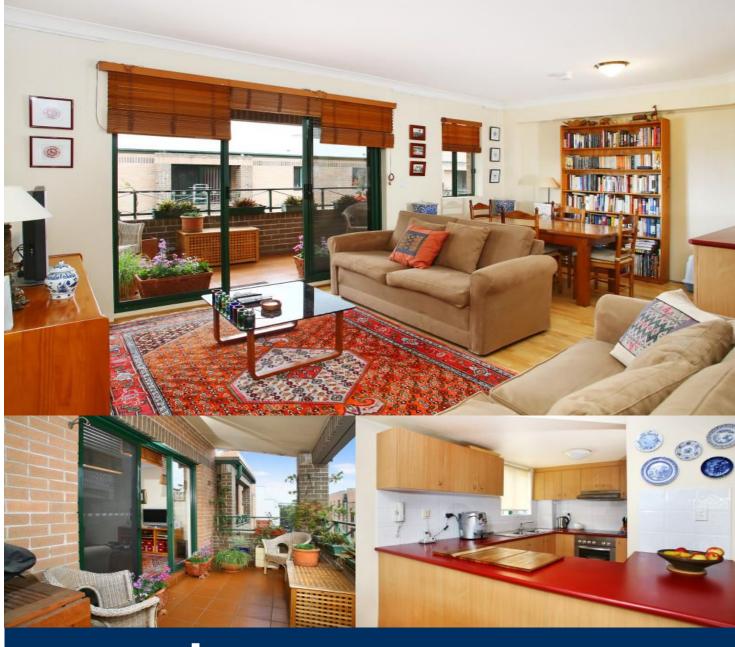

morton.

**CHIPPENDALE** 15/39 Dangar Place

Perfectly positioned on the north easterly corner of the top floor is this spacious duplex apartment. A great investment opportunity with a healthy rental return of \$595 per week or a fantastic city fringe home. This property offers easy access to public transport, the CBD and just a short walk to UTS, University of Notre Dame, Sydney University, TAFE, Broadway Shopping Centre and trendy cafes.

- Spacious living/dining area
- Huge entertainers' balcony
- Two queen sized bedrooms, master with built-in robe
- Tiled bathroom with separate shower and tub
- Currently leased at \$595 per week
- Separate laundry
- Two secure car spaces