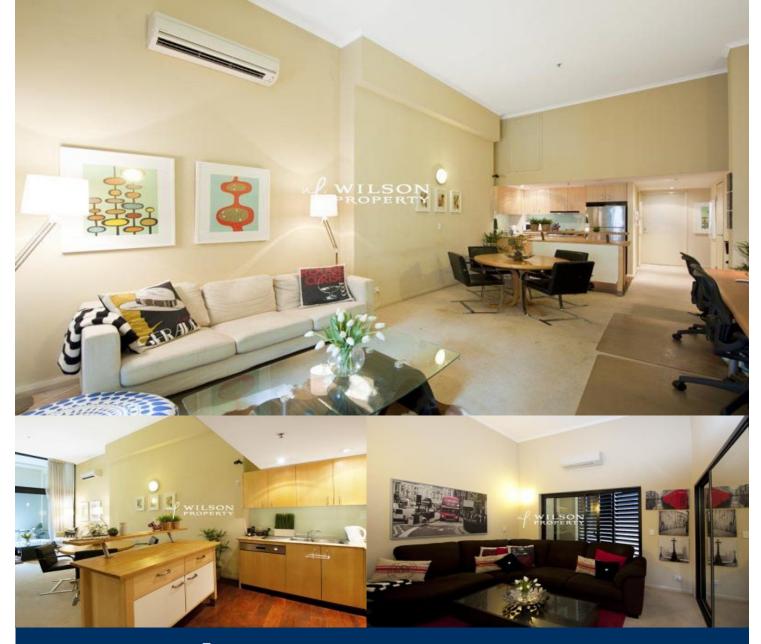

# morton.

This immaculate 84 sqm two bedroom apartment is conveniently positioned in the heart of the city, in a fabulous boutique building. The apartment includes a spacious living area, high ceilings and a large mezzanine level storage, making it an ideal inner city residence.

# Features include:

- Open planned living and dining
- Modern kitchen with gas cooking & dishwasher
- Stylish modern bathroom & additional second toilet
- Internal laundry
- Built-in robes
- Fully air conditioned and electric blinds
- Private enclosed balcony
- Soaring 4m ceilings
- Security building with lift
- Ideally located near Town Hall and the Queen Victoria

#### Building

- Fantastic investment opportunity

Current Rental: \$750 per week furnished