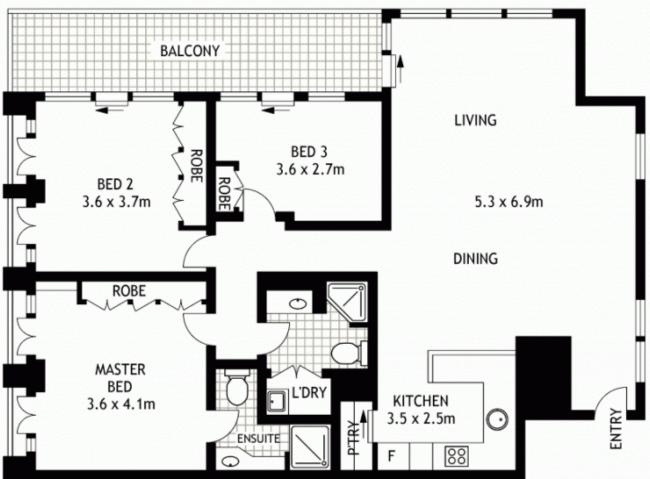

## **FOURTEENTH FLOOR**

1402/2 BOND STREET SYDNEY

SCAPE Floor Planing Disclaimer: This floor plan is conceptual only. it is provided for illustrative purposes only and should not be relied upon. We make no guaranteeas to the correctness of this plan. All interested parties should make and rely on their own enquiries in determining the accuracy of the information contained in this floor plan.