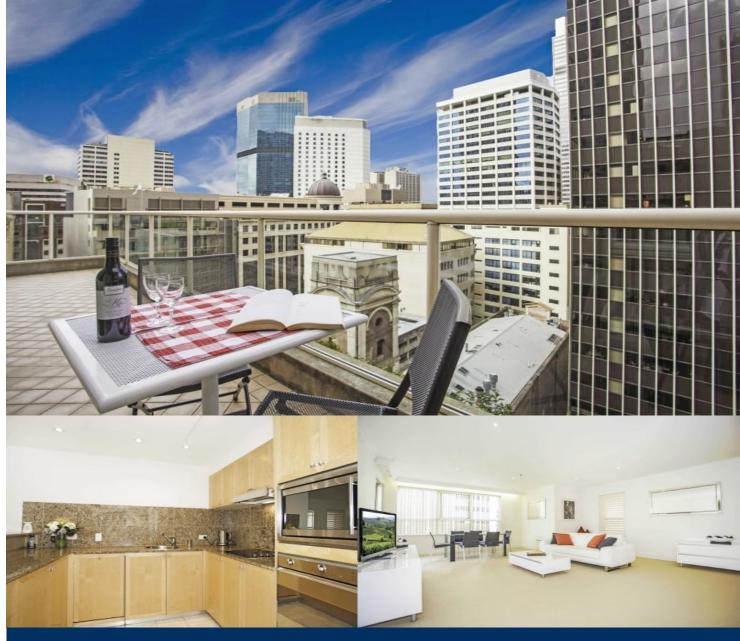

morton.

1402/2 Bond Street

Sitting proud on the north easterly corner of the 14th floor of the highly sought after 'Mantra', is this superb three bedroom apartment. Offering an abundance of space and bathed in natural light this is an impeccable showcase for premium city living. This property combines convenience and luxury to create an exceptional standard of living.

- Spacious open plan living/dining area, opens to terrace
- Entertainers' terrace with retractable awning
- Three excellent sized bedrooms with large built-in robes
- Master bedroom with ensuite and two Juliette balconies
- Deluxe granite kitchen with Smeg appliances and generous storage
- Main marble bathroom with corner bath tub
- Integrated laundry, ducted split air-conditioning
- The rental market value has been appraised at \$1500 furnished per week approx
- Secure underground parking for one car
- Secure key access, 24 hour concierge
- Rooftop gym, pool, spa and BBQ areas with harbour