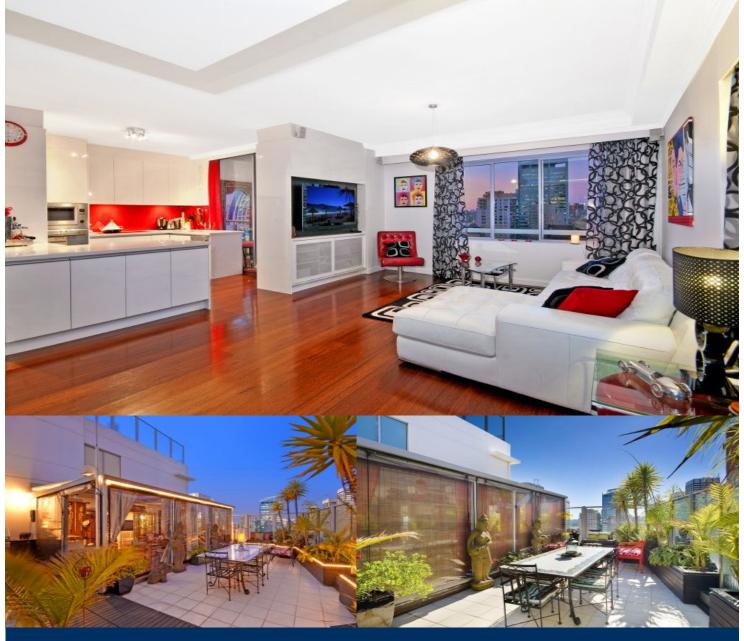

## **Ettiene West**

0410 593 749

ettiene@morton.com.au

You will feel like you are living in a house 25 levels above the city. Start the morning with a coffee on the kitchen terrace and unwind with cocktails at the end of the day on your second terrace overlooking Darling Harbour. During the day relax in the Balinese daybed within a tropical garden setting. When it is party time this apartment comes into its own with two BBQs, large outdoor and unique undercover entertainment areas.

Be a Masterchef in your designer kitchen with CaesarStone finishes, European appliances, built in cocktail cabinet and a multi zoned wine fridge.

Large main bedroom with built in robe has access to terrace and has a sophisticated ensuite with floor to ceiling Decoglaze glass walls. Timber floors throughout with high ceilings, large internal laundry, powder room and ample storage

Upstairs you will find 2 bedrooms, office and marble bathroom Words do not adequately describe this unique property.

- Spacious and bright apartment with a north easterly aspect

morton.com.au