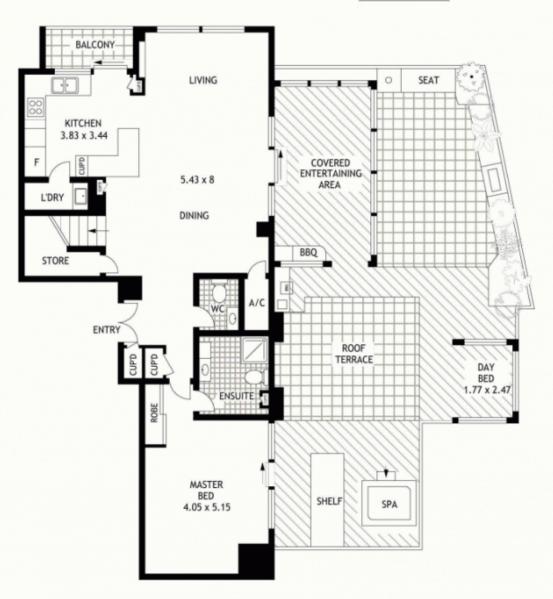

## **Ettiene West**

0410 593 749

ettiene@morton.com.au

You will feel like you are living in a house 25 levels above the city. Start the morning with a coffee on the kitchen terrace and unwind with cocktails at the end of the day on your second terrace overlooking Darling Harbour. During the day relax in the Balinese daybed within a tropical garden setting. When it is party time this apartment comes into its own with two BBQs, large outdoor and unique undercover entertainment areas.

Be a Masterchef in your designer kitchen with CaesarStone finishes, European appliances, built in cocktail cabinet and a multi zoned wine fridge.

Large main bedroom with built in robe has access to terrace and has a sophisticated ensuite with floor to ceiling Decoglaze glass walls. Timber floors throughout with high ceilings, large internal laundry, powder room and ample storage

## TWENTY SIXTH FLOOR

TWENTY FIFTH FLOOR

SYDNEY 381/298 SUSSEX STREET