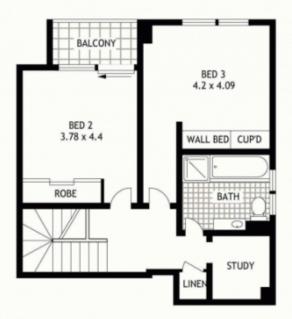

Upstairs you will find 2 bedrooms, office and marble bathroom Words do not adequately describe this unique property.

- Spacious and bright apartment with a north easterly aspect

morton.com.au

## TWENTY SIXTH FLOOR

TWENTY FIFTH FLOOR

SYDNEY 381/298 SUSSEX STREET