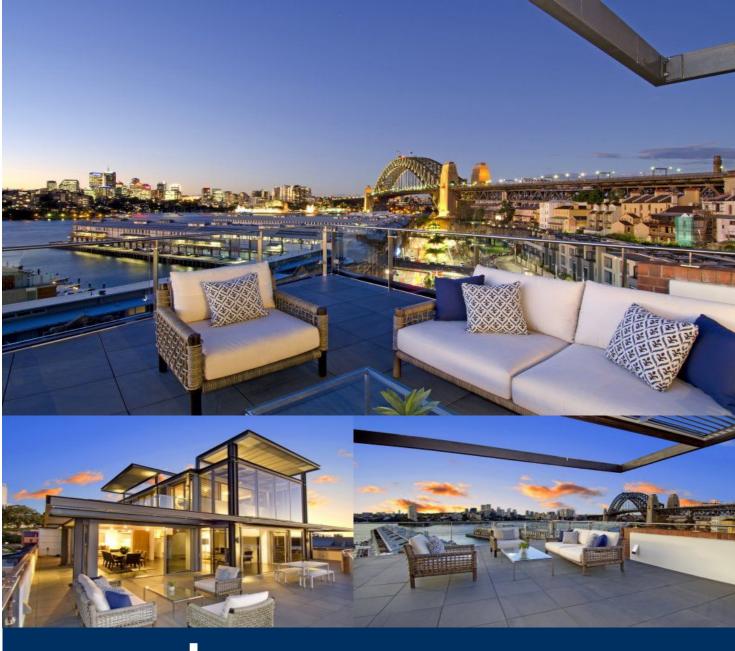

morton.

MILLERS POINT 901/1 Pottinger Street

Submerse yourself in the beauty of Sydney from this stunning three bedroom penthouse. With its slick design and generous interiors this 376sqm entertainers' dream with its huge terrace is the pinnacle of luxurious living. Situated on the desirable north easterly corner, drenched with sun light, absorb the magnificent views of Sydney Harbour Bridge and glistening waters.

- Magnificent tiled living area with fireplace
- Living surrounded in floor-to-ceiling glass
- Dining area with sliding doors to separate family room
- Family room with balcony access
- Huge wrap around entertainers' terrace
- Terrace on the favoured north easterly corner
- Granite gas kitchen, Miele appliances
- Five burner cook top, ample cupboard space
- Impeccable, uninterrupted views of Sydney Harbour Bridge
- King sized master bedroom with masses of wardrobe space
- Master bedroom overlooking the water
- Spacious second bedroom with walk-in robe and balcony