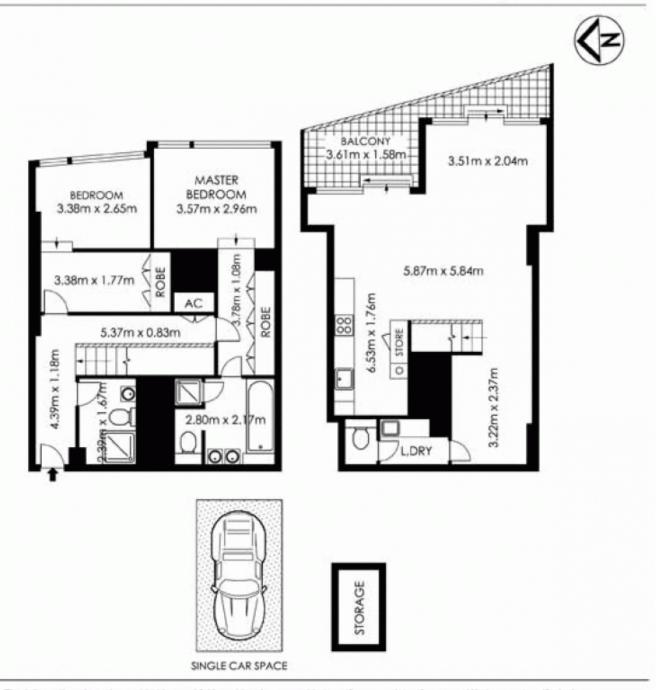

This spacious 123sqm dual level 2 bedroom apartment is located on the 6th floor of the iconic Top Of The Town.

Displaying a contemporary interior, the apartment comprises a large balcony of the living room, modern commercial style stainless steel kitchen, and a large master bedroom with built in wardrobes. The apartment includes two bathrooms located upstairs with a separate toilet/laundry downstairs. Additionally, the property features ducted air conditioning and a single secure car space. Top Of The Town has a 24 hour concierge, pool, sauna and gym.