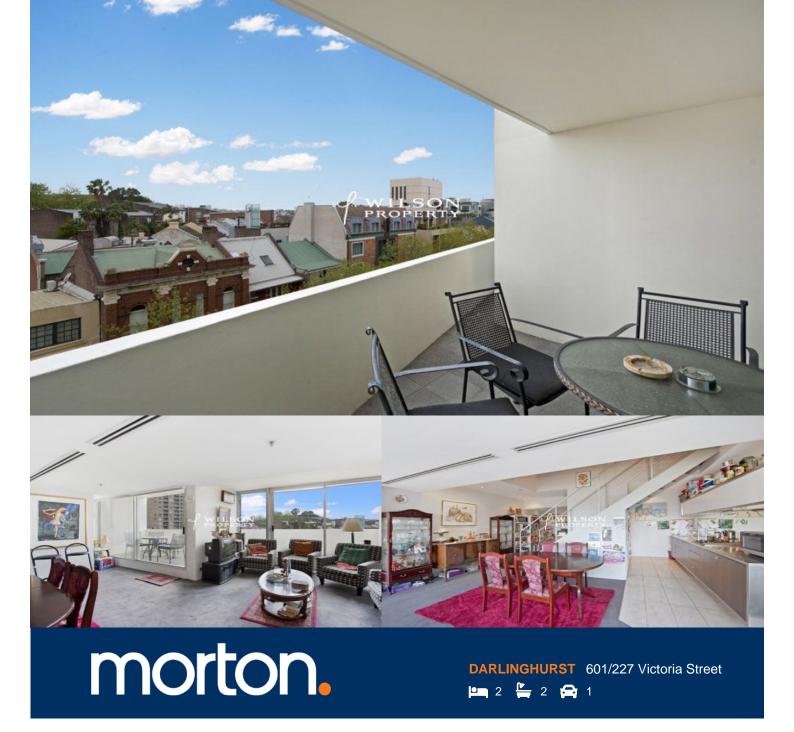

This spacious 123sqm dual level 2 bedroom apartment is located on the 6th floor of the iconic Top Of The Town.

Displaying a contemporary interior, the apartment comprises a large balcony of the living room, modern commercial style stainless steel kitchen, and a large master bedroom with built in wardrobes. The apartment includes two bathrooms located upstairs with a separate toilet/laundry downstairs. Additionally, the property features ducted air conditioning and a single secure car space. Top Of The Town has a 24 hour concierge, pool, sauna and gym.

This apartment is close to schools, shops and transport, and offers some of the most exciting cafes, restaurants and bars in the eastern suburbs, right at your doorstep. With only a 2 minute walk to Paddington and Oxford Streets famous shopping precinct, this property is perfect for anyone working in the city with just a 10 minute walk to the CBD through Hyde Park.

## 601/227 Victoria Street, Darlinghurst

The information above is provided in good faith and has been provide to us from a variety of sources. We have not verified whe accurate and do not have any belief one way or other in its accuracy. We do not accept any responsibility to any person for it pass it on. All interested parties should rely on their own inquiries in order to determine whether or not this information is