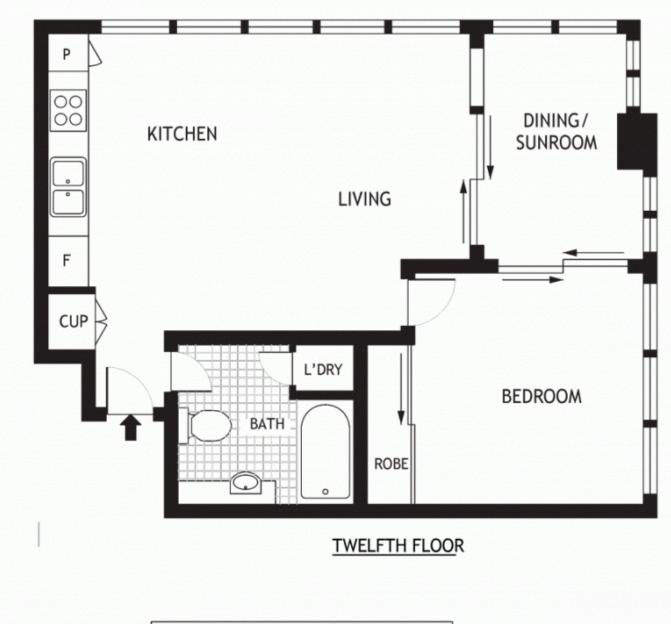

- Open plan living/kitchen with views to Double Bay

- Both bedroom and lounge have access to the unique Sunroom

- Queen bedroom with magnificent easterly views, built-in robes

- Slick gas kitchen with ample storage space
- Spacious tiled bathroom with tub, separate laundry
- Beautiful outdoor pool and sun deck, sauna and gym
- Parking space, intercom, pet friendly

## morton.com.au

SINGLE LOCK UP GARAGE

1204/80 EBLEY STREET

**BONDI JUNCTION** 

SCAPE Floor Planing Disclaimer: This floor plan is conceptual only. it is provided for illustrative purposes only and should not be relied upon. We make no guaranteeas to the correctness of this plan. All interested parties should make and rely on their own enquiries in determining the accuracy of the information contained in this floor plan.