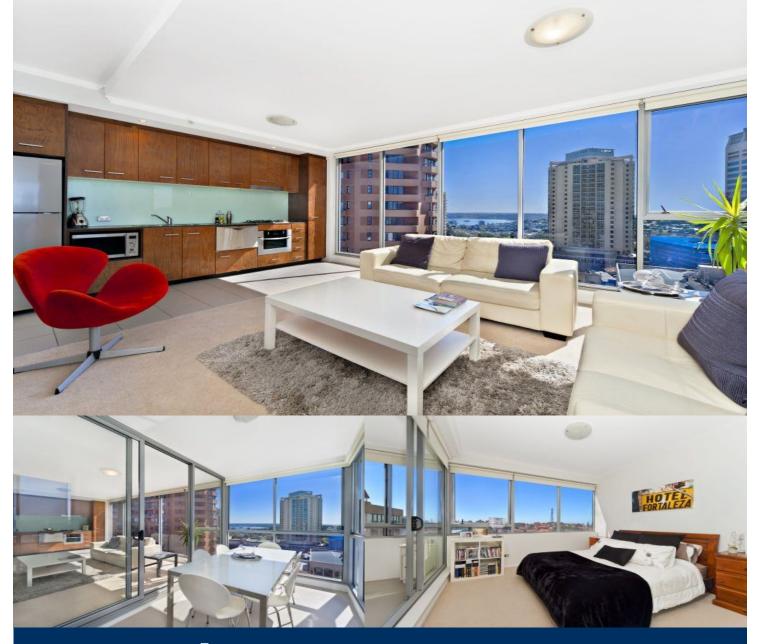

# morton.

This sun drenched home, positioned high on level 12, is perfectly positioned on the north eastern corner of the 'Genoa 'complex. The floor to ceiling glass frames magnificent views that stretch out to the ocean, whilst the beautifully presented, open plan design creates an ideal living space.

- Open plan living/kitchen with views to Double Bay

- Both bedroom and lounge have access to the unique Sunroom

- Queen bedroom with magnificent easterly views, built-in robes

- Slick gas kitchen with ample storage space
- Spacious tiled bathroom with tub, separate laundry
- Beautiful outdoor pool and sun deck, sauna and gym
- Parking space, intercom, pet friendly