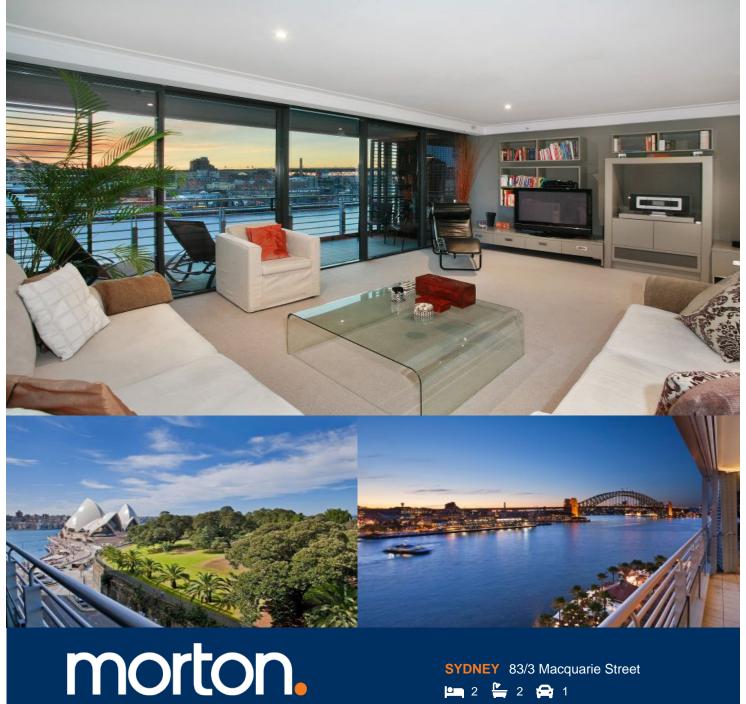

Sitting proudly on level 8 and flowing effortlessly from east to

west, the linear design of this visionary masterpiece is bathed in natural sunlight. Floor to ceiling glass accentuates the glistening harbor and magnificent Opera House, whilst the alternate outlook over the tranquil Botanic Gardens creates a peaceful ambience.

- Views over the Opera House, Botanic Gardens, Harbour Bridge
- 162sqm linear apartment making the most of the Bridge and Opera House views
- Spacious lounge/dining leading to westerly entertainers' balcony
- Easterly balcony access from both bedrooms
- Two marble bathroom ensuites, separate powder room
- Oversized master bedroom with built in robes
- Granite gas kitchen with separate laundry
- 5sqm storage cage, ample cupboard space, secure car space
- 25m heated indoor pool, sauna, gym, concierge, 24hr