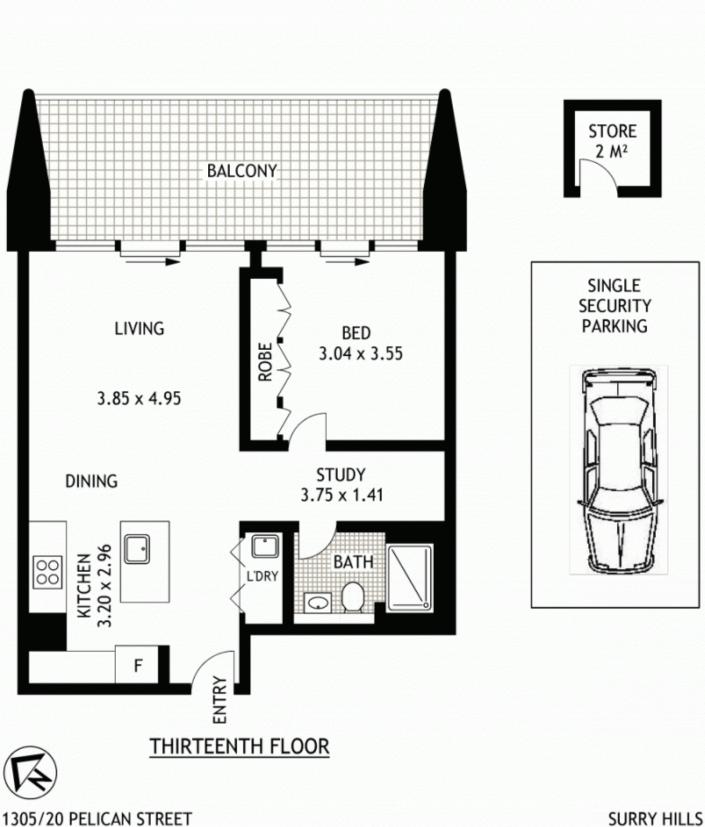

- Most desirable one bedroom floor plan with high ceilings
- Large north facing entertainers' balcony
- Spectacular city, harbour and Opera House views
- Level access, open plan layout with floor to ceiling glass
- Gourmet kitchen with Miele appliances and island bench
- Large bedroom with built-ins and balcony access
- Study, internal laundry, ducted air-conditioning
- Security parking, 2sqm storage cage
- Concierge, video intercom, pool, manicured gardens, gym

#### SCAPE Floor Planing Disclaimer: This floor plan is conceptual only. it is provided for illustrative purposes only and should not be relied upon. We make no guaranteeas to the correctness of this plan. All interested parties should make and rely on their own enquiries in determining the accuracy of the information contained in this floor plan.