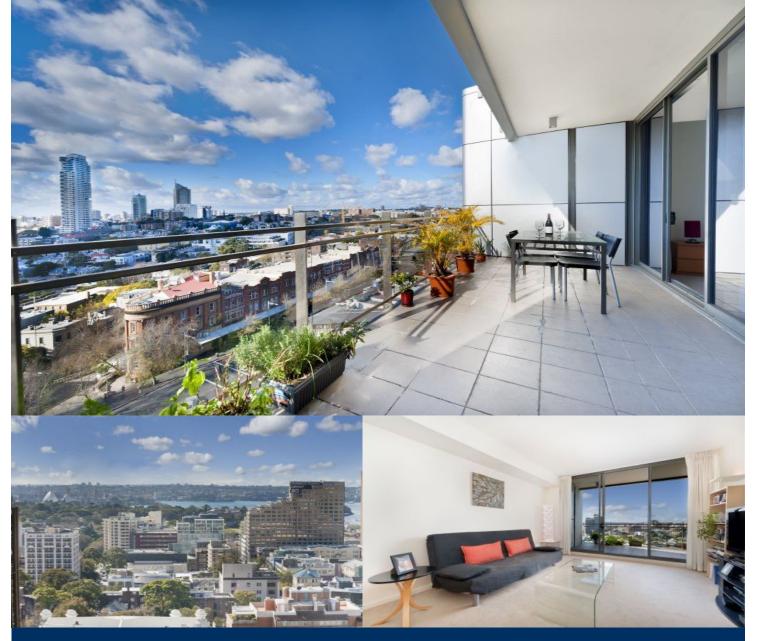

# morton.

Situated in the architecturally designed Monument building is this contemporary 72sqm one bedroom plus study apartment. 1305 is flooded with natural light with floor to ceiling glass and an all north facing exterior. Unwind on the oversized 19m2 balcony with magnificent views flowing out to the ocean.

- Most desirable one bedroom floor plan with high ceilings
- Large north facing entertainers' balcony
- Spectacular city, harbour and Opera House views
- Level access, open plan layout with floor to ceiling glass
- Gourmet kitchen with Miele appliances and island bench
- Large bedroom with built-ins and balcony access
- Study, internal laundry, ducted air-conditioning
- Security parking, 2sqm storage cage
- Concierge, video intercom, pool, manicured gardens, gym