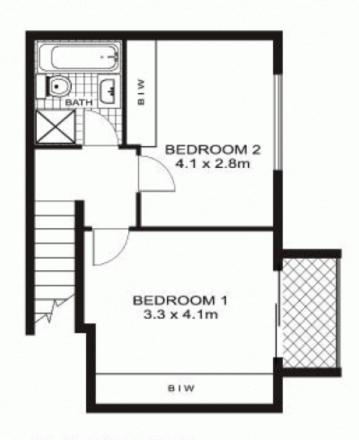

The second floor hosts the two generous bedrooms both with built-ins with the main bedroom leading to a north facing balcony.

This home represents fantastic value and is sure to make its new owner as happy as the last.

#### 5/36 Rosalind Street, CAMMERAY

1m SCALE

\* note all measurements are approximate only. Plan is provided only as an indication of layout.

UPPER FLOOR PLAN

LOWER FLOOR PLAN