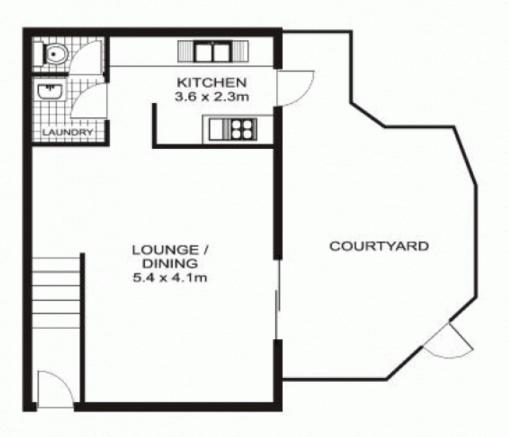

# morton.

This delightful two bedroom apartment provides ample space and comfort for any homeowner.

As you enter the home either through the courtyard or front door you are greeted into the spacious lounge living area where the morning sun penetrates and basks the room.

Both the kitchen and the lounge flow onto the courtyard providing great access for entertaining and relaxing with friends.

The galley style kitchen provides loads of cupboards space and potential room for a dishwasher.

#### 5/36 Rosalind Street, CAMMERAY

1m SCALE

\* note all measurements are approximate only. Plan is provided only as an indication of layout.

UPPER FLOOR PLAN

LOWER FLOOR PLAN