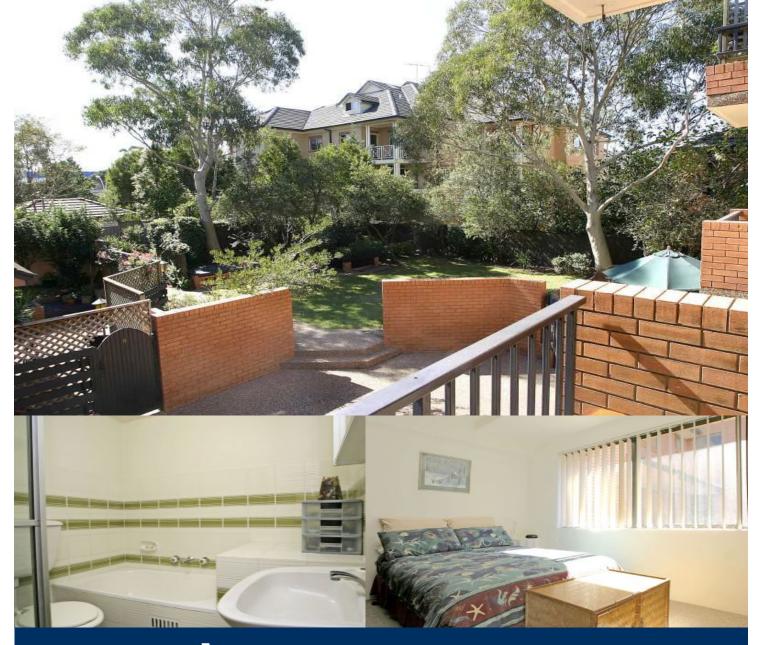

# morton.

This delightful two bedroom apartment provides ample space and comfort for any homeowner.

As you enter the home either through the courtyard or front door you are greeted into the spacious lounge living area where the morning sun penetrates and basks the room.

Both the kitchen and the lounge flow onto the courtyard providing great access for entertaining and relaxing with friends.

The galley style kitchen provides loads of cupboards space and potential room for a dishwasher.

The second floor hosts the two generous bedrooms both with built-ins with the main bedroom leading to a north facing balcony.

This home represents fantastic value and is sure to make its new owner as happy as the last.