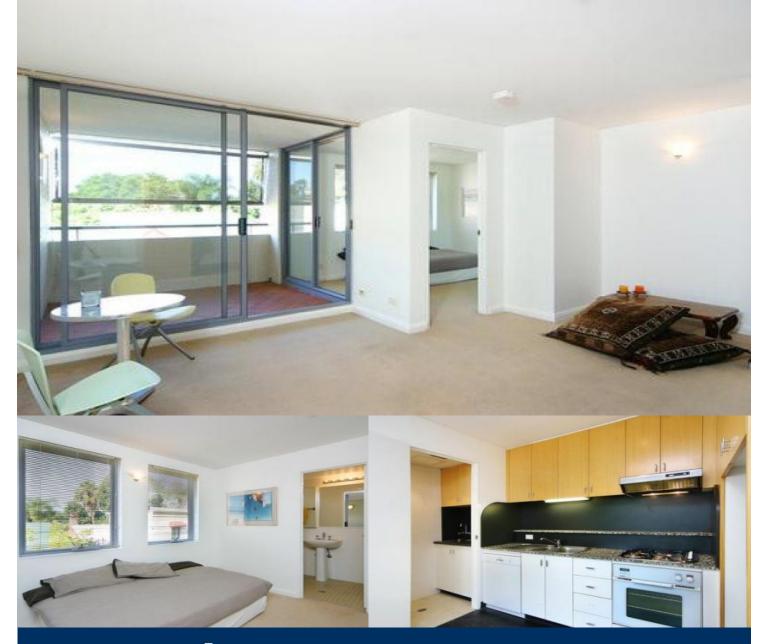

# morton.

This Kings Row one bedroom apartment with dual access to balcony offers superb value for money.

Entertaining with an indoor/outdoor lifestyle in mind, the open plan living area flows to private balcony with aspect over quiet Iredale Street. Owners or tenants will certainly enjoy this kind of floor plan.

Facilities within this security building include security undercover parking, built in robes, modern kitchen dishwasher, gas cook top, internal laundry and modern bathroom.

Kings Row is placed in the busy hub of Newtown?s cosmopolitan strip with dual access from Kings Street and quieter Iredale Street.

Take advantage of the caf? beat at doorstep, the five minute walk to Newtown station and everything that Newtown has to offer.