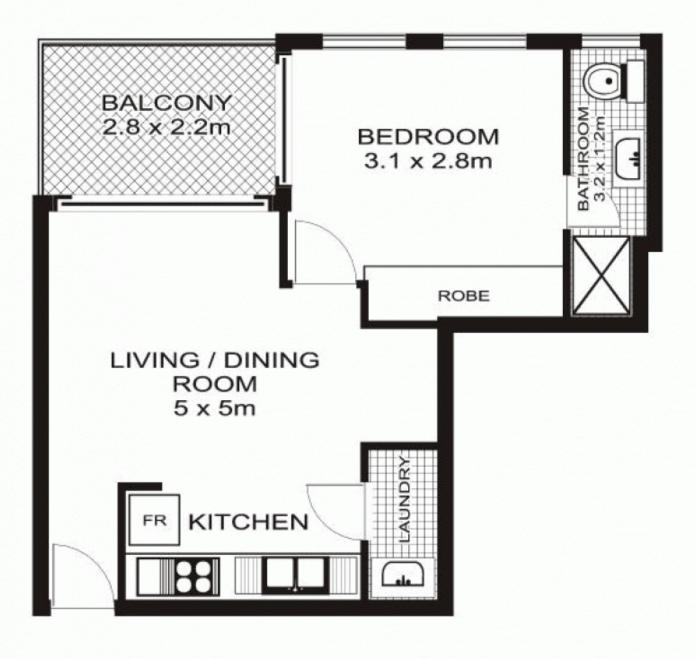

## 29/37 Iredale St, NEWTOWN

SCALE

\* note all measurements are approximate only. Plan is provided only as an indication of layout.

1m