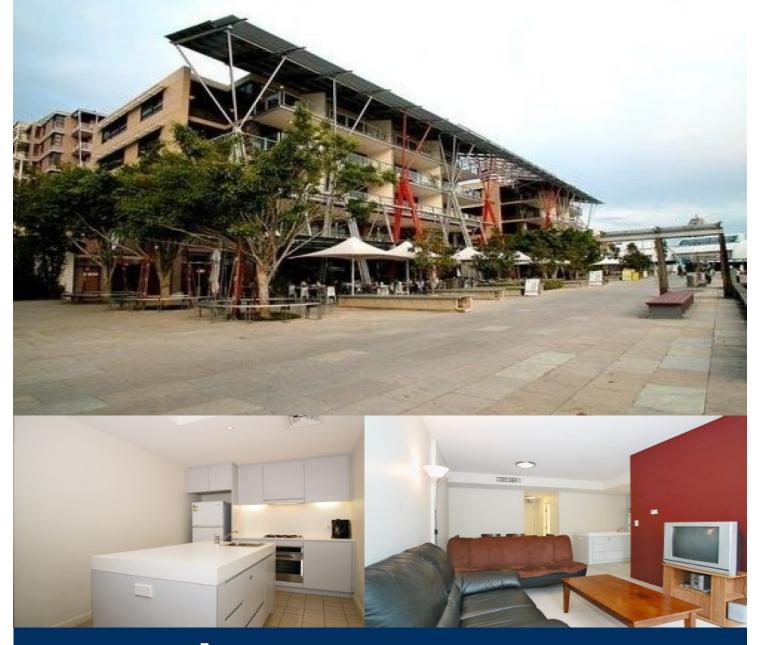

# morton.

Combined open plan living/dining area flows out to an intimate east facing balcony with a leafy outlook.

Double bedroom with built in wardrobes and direct access to the balcony.

Sleek kitchen with stainless steel appliances including dishwahser.

Designer bathroom with internal laundry complete with dryer. Study/2nd bedroom can accomodate a single bed.

Reverse cycle ducted air conditioning throughout.

Secure underground parking.

24 hour security.

Great location, only moments to the CBD and Sydney's vibrant harbourfront.

Currently Tenanted for \$350/wk

Admin - \$1002.69 approx per quarter Sinking - \$230.16 approx per quarter