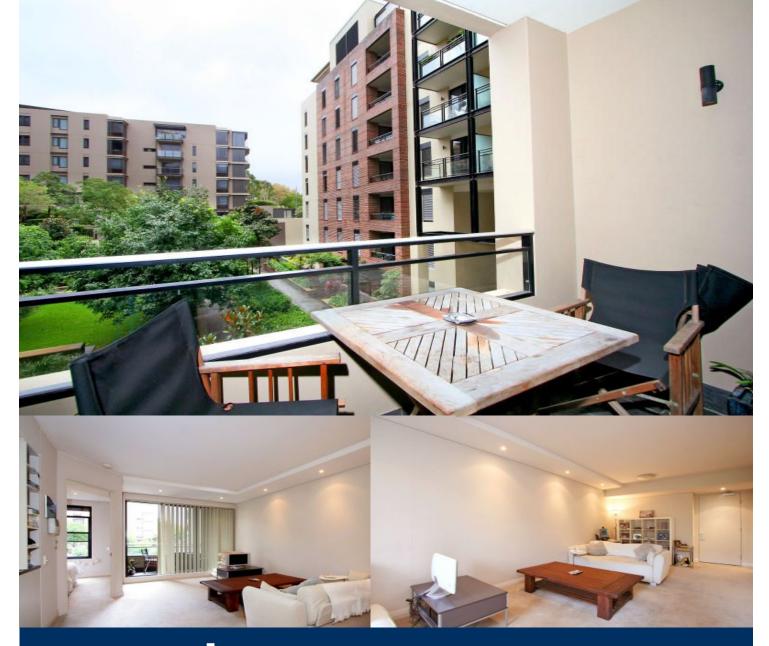

morton.

**PYRMONT** C404/24-26 Point Street

The Watermark is prestigious inner city living with sophisticated design, quality finishes and affordable pricing. This ultra contemporary 1 Bedroom apartment is located in the "Plaza" section of the Watermark complex and boasts an open plan design that combines living and dining and a spacious balcony that enjoys views of the leafy landscaped gardens.

The ultra modern kitchen incorporates a 4 burner gas cook top, ample cupboard space full fridge space and dishwasher into a functional U design. With attractive finishes of quality stone benches, hidden cabinetry, stainless steal appliances and modern down lighting the kitchen compliments the adjoining living space.

The light filled bedroom is generous in size, has mirrored built-in wardrobes and overlooks the gardens. A pristine bathroom is separate to the bedroom and includes a laundry.

Located in a security complex with secure parking, concierge, resort facilities of pool and gym all moments from the heart of