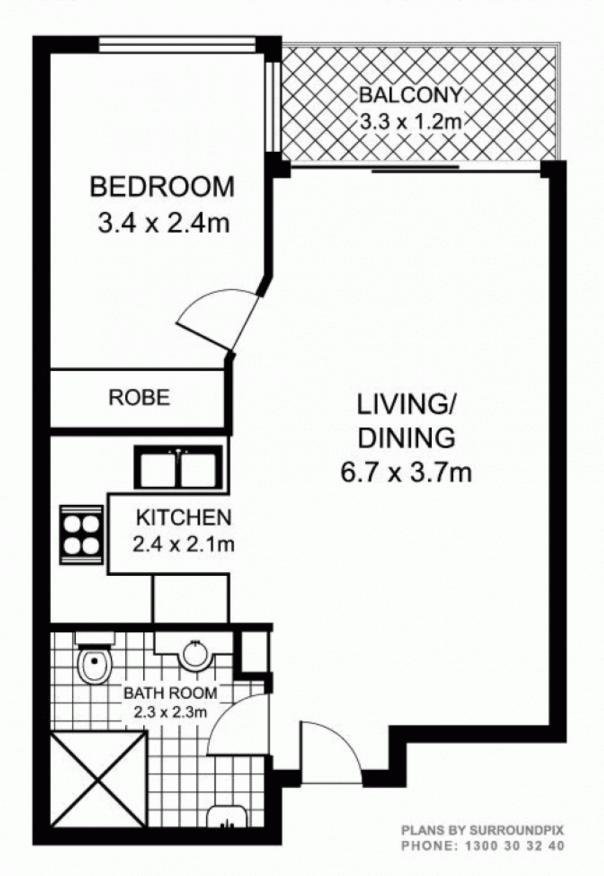

## C404/24-26 Point St, PYRMONT

SCALE 1m

 note all measurements are approximate only.
Plan is provided only as an indication of layout.