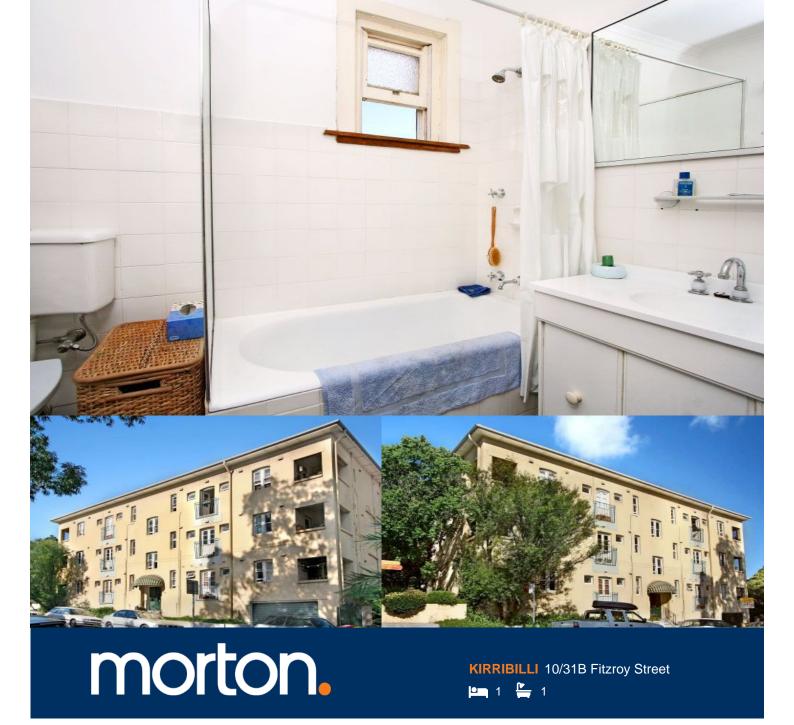

The bedroom is generous in size with built-in robes, natural light, wood flooring, well kept ensuite and a balcony with views that span from Harbour to City skyline; perfect for morning breakfasts and evening drinks.

Overall this apartment is very liveable and perfect for someone that enjoys inner city living but needs a place that is quiet, charming and homely. Ideally located in the Harbour suburb of Kirribilli it is an easy walk to Milsons Point Station,