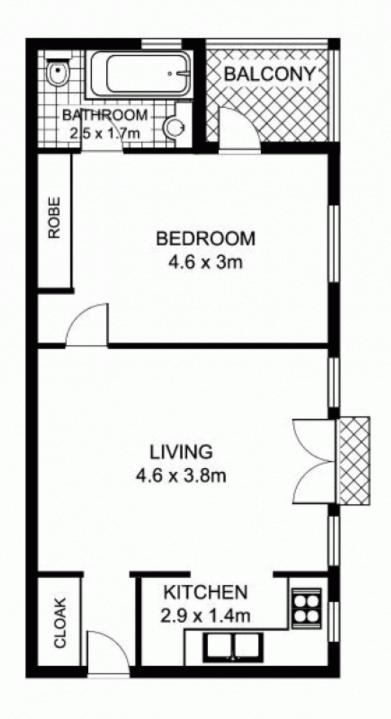

This delightful one bedroom apartment is full of character features and truly magnificent views. The living and dining area is open plan and characterised by ornate high ceilings, wood flooring and a Juliette balcony that overlooks the quiet and leafy neighbourhood.

The renovated kitchen is in good condition and has a cottage style that works beautifully with the adjoining living area. With gas cooking, ample wood cabinetry, stone look benches and natural light it is attractive and stylish.

The bedroom is generous in size with built-in robes, natural light, wood flooring, well kept ensuite and a balcony with views that span from Harbour to City skyline; perfect for morning breakfasts and evening drinks.

## 106/31B Fitzroy Ave, KIRRIBILLI

\* note all measurements are approximate only. Plan is provided only as an indication of layout.

PLANS BY SURROUNDPIX PHONE: 1300 30 32 40