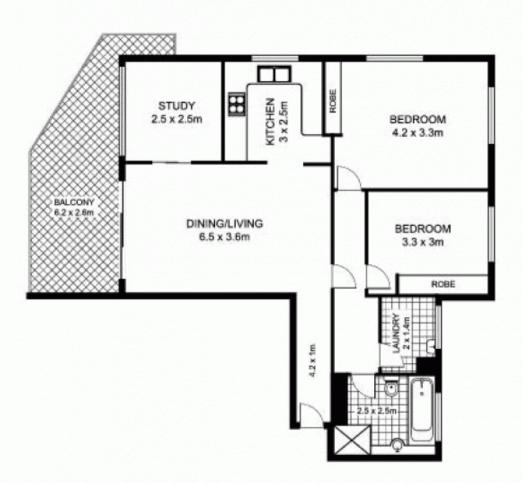

The very functional floor plan is filled with spacious rooms that can all be closed off for privacy and all the expected features of built-ins, internal laundry, bath and secure parking are included.

With a little love and renovation this apartment will be turned into something great. Centrally located walking distance to Westfield and transport and short drive from the CBD this apartment is perfect for first home buyers wanting to add a personal touch.

#### **AREA**

Internal: 108sqm approx (inc balcony)

Carport: 14sqm approx

morton.com.au

## 4/44 Archer St, CHATSWOOD

\* note all measurements are approximate only. Plan is provided only as an indication of layout.