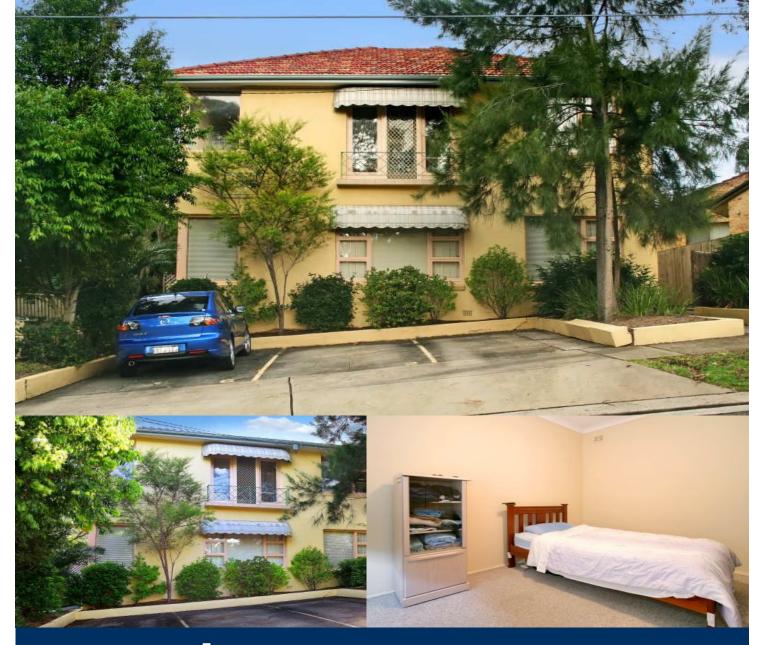

morton.

ARTARMON 4/14 Cleland Road

2

Positioned in a small block on the ground floor this well kept two bedroom apartment presents excellent value.

Located in the convenient suburb of Artarmon this value for money two bedroom apartment has been lightly renovated but has the potential to be renovated further into a stylish home or investment. The combined living and dining area is open plan and boasts a tranquil east facing balcony.

The modern kitchen has been kept in good condition and features gas cooking, ample cabinetry, and wide benches.

A modern bathroom is also well kept and completed with full sized bath.

Located moments from public transport and 15min drive from the City this apartment would be perfect for anyone wanting convenience, value and the ability to add their own personal touch.