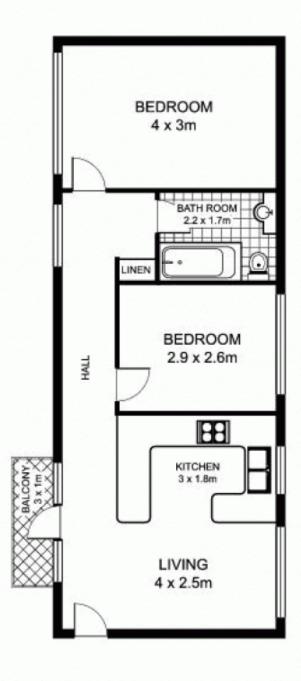

## 4/14 Cleland Rd, ARTARMON

\* note all measurements are approximate only. Plan is provided only as an indication of layout.