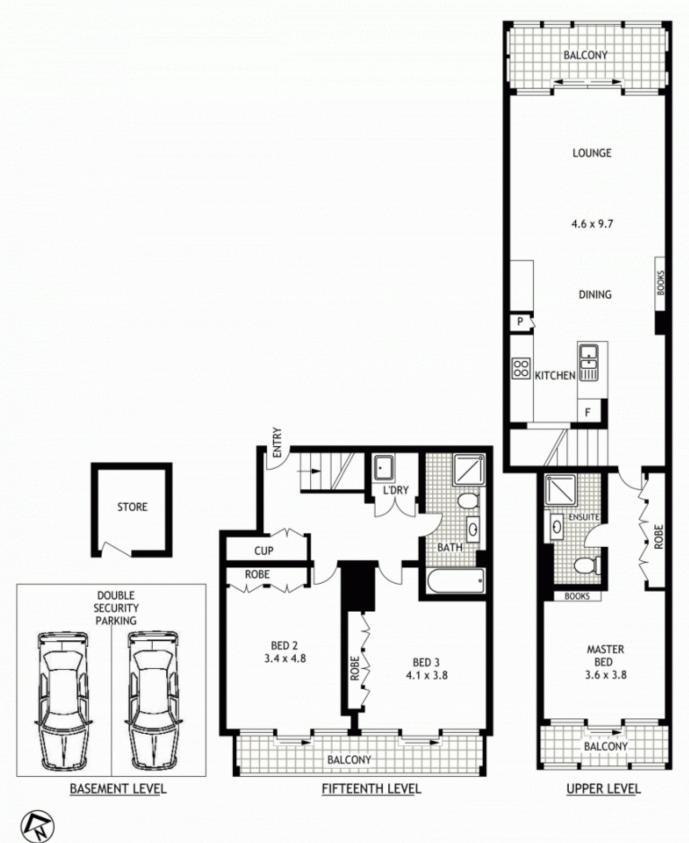

- Vast open plan living and dining
- Living flows outside through glass doors to a large full width balcony
- Main deep entertainers' balcony with magnificent northerly views
- Miele equipped gourmet kitchen with CaesarStone benches
- Large bedrooms with floor-to-ceiling windows, built-in robes
- Master bedroom with ensuite
- Two further southerly balconies leading from every bedroom
- Large stylish main bathroom with bath tub and shower
- Two secure car spaces, storage cage