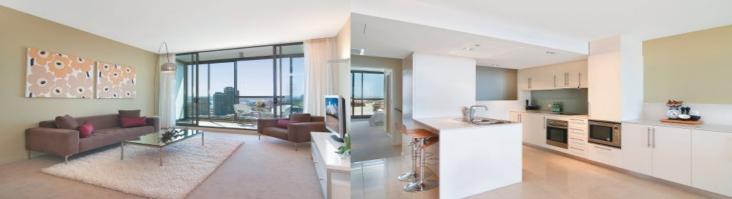

- Vast open plan living and dining
- Living flows outside through glass doors to a large full width balcony
- Main deep entertainers' balcony with magnificent northerly views
- Miele equipped gourmet kitchen with CaesarStone benches
- Large bedrooms with floor-to-ceiling windows, built-in robes
- Master bedroom with ensuite
- Two further southerly balconies leading from every bedroom
- Large stylish main bathroom with bath tub and shower
- Two secure car spaces, storage cage